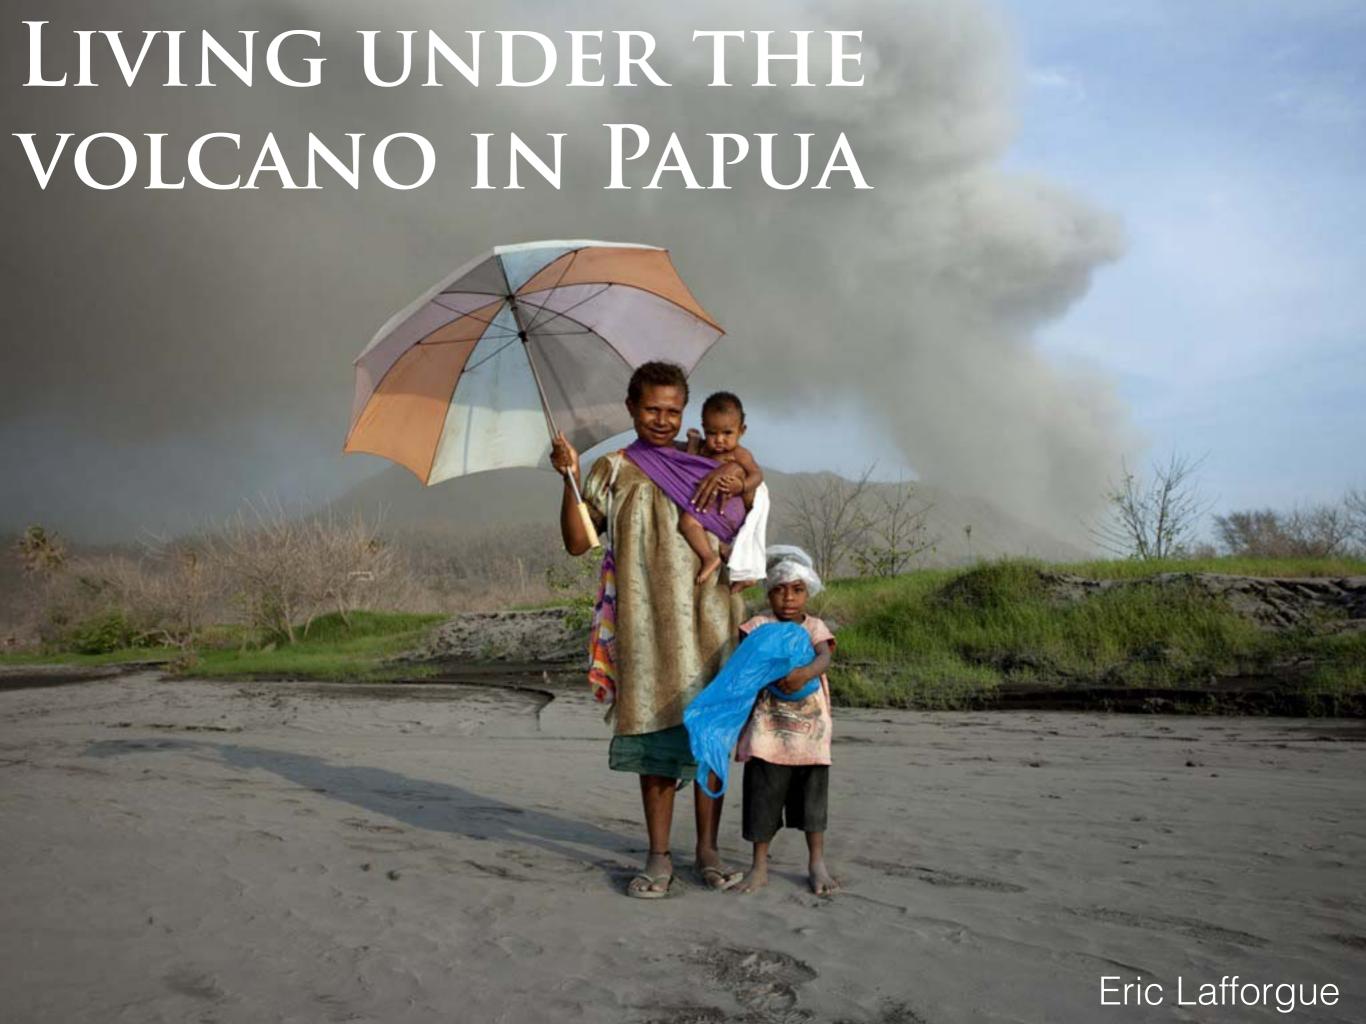

September 19, 1994 - An eruption of volcanoes on the opposite side of the harbor entrance devastated the town of Rabaul, the former capital of East New Britain Island in Papua New Guinea.

Thanks to an early warning, very few people died. Rabaul's town and harbor are craters made after massive explosions of gas, ash, rocks and lava took place about 1400 years ago.

In 1994, the town had to be evacuated because volcanoes Tavurvur, Vulcan and Rabalankaia erupted. Over 30,000 people left the town itself and a further 50,000 from the surrounding area.

Only four people lost their lives from the ash falls. One other was killed by a lightning strike south of Vulcan. This is a remarkably low death toll bearing in mind the potential for a much higher number had an evacuation not taken place in time. When the volcanoes erupted in 1937, 500 people died.