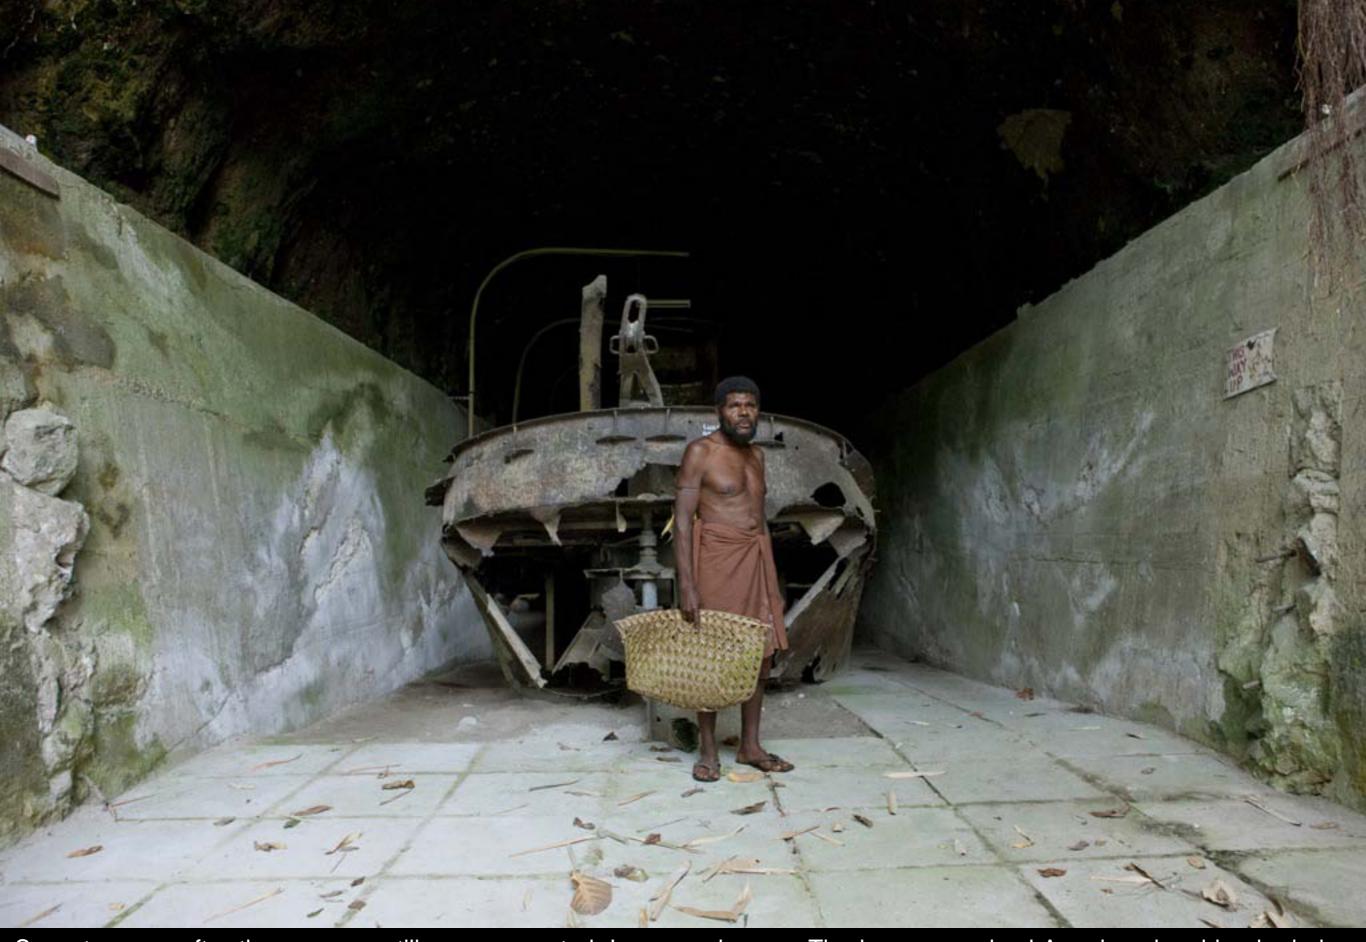

Seventy years after the war, you still can see rusted Japanese barges. The barges survived American bombing by being hauled from the sea into tunnels carved in the rock around Rabaul's harbor. Now these tunnels serve as a shelter in case of eruption!