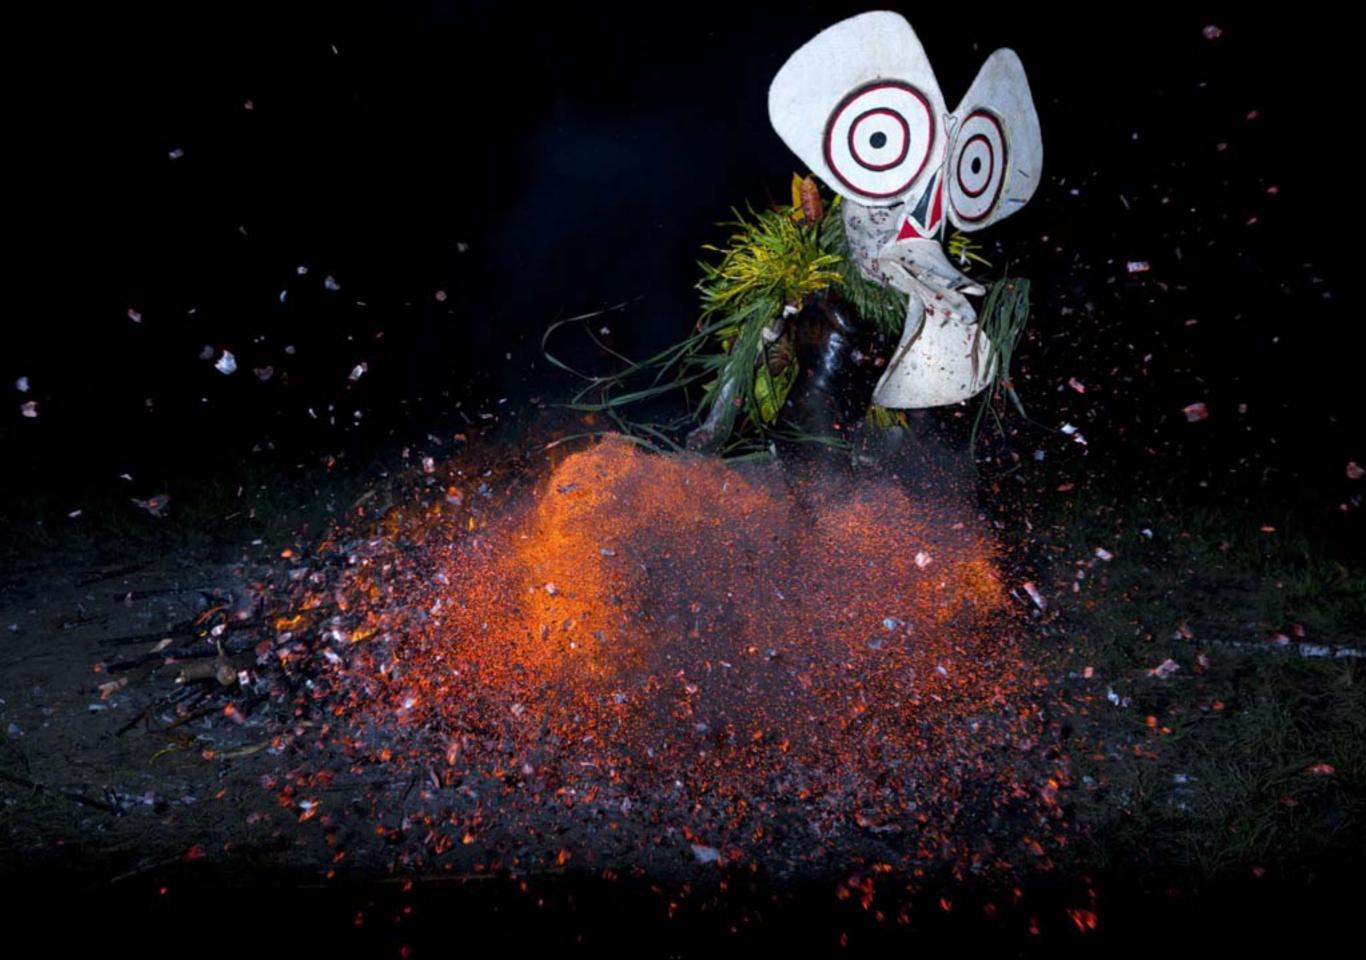

This place used to be Mango Avenue, a busy street lined with trees.

Strong traditions still live in Rabaul. The Baining dancers wear giant masks that are never shown during the day. Without any shoes on, they jump into the fire and kick up the ashes. The dancers represent spirits who live around the island.

When they jump into the fire, the ashes and cinders they kick up make a sort of volcano-like eruption.

"Bride price" is a traditional that is incorporated into the Tolai tribe in the Rabaul area. Local government have capped the payment from the groom's family to the bride's family at between 400 and 600 fathoms (pram) of tambu (shell money) and insist that only this traditional money should be used in the marriage. Thousands of shells are needed to make this currency.