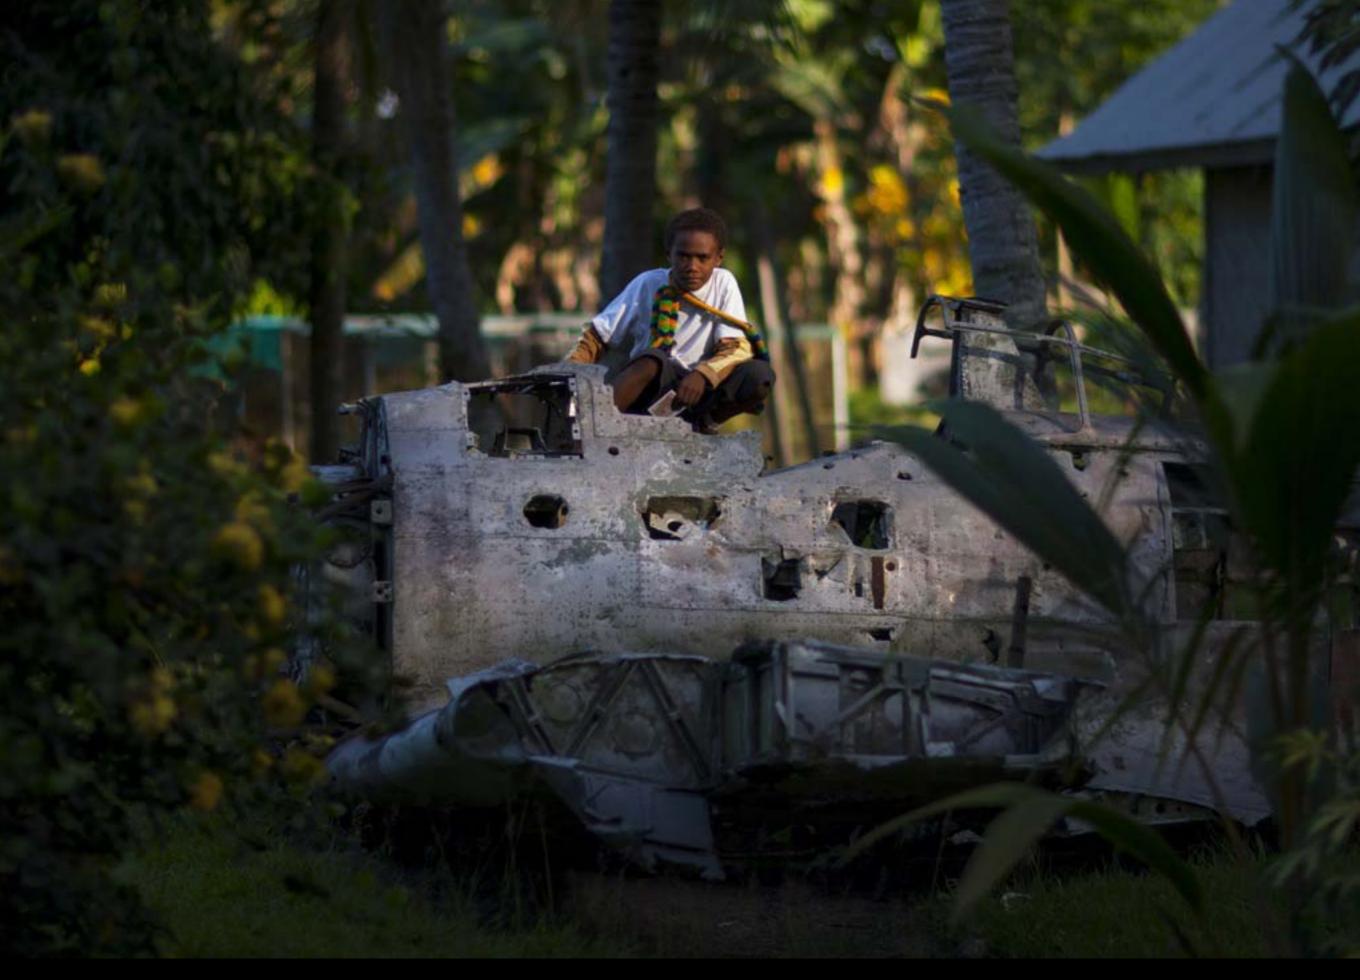

As in most other towns in Papua New Guinea, Rabaul saw some fighting in WWII. Wrecks lay among coral reefs and on land. They are all covered in ash.

A wrecked American plane has become a giant playground for the local kids!