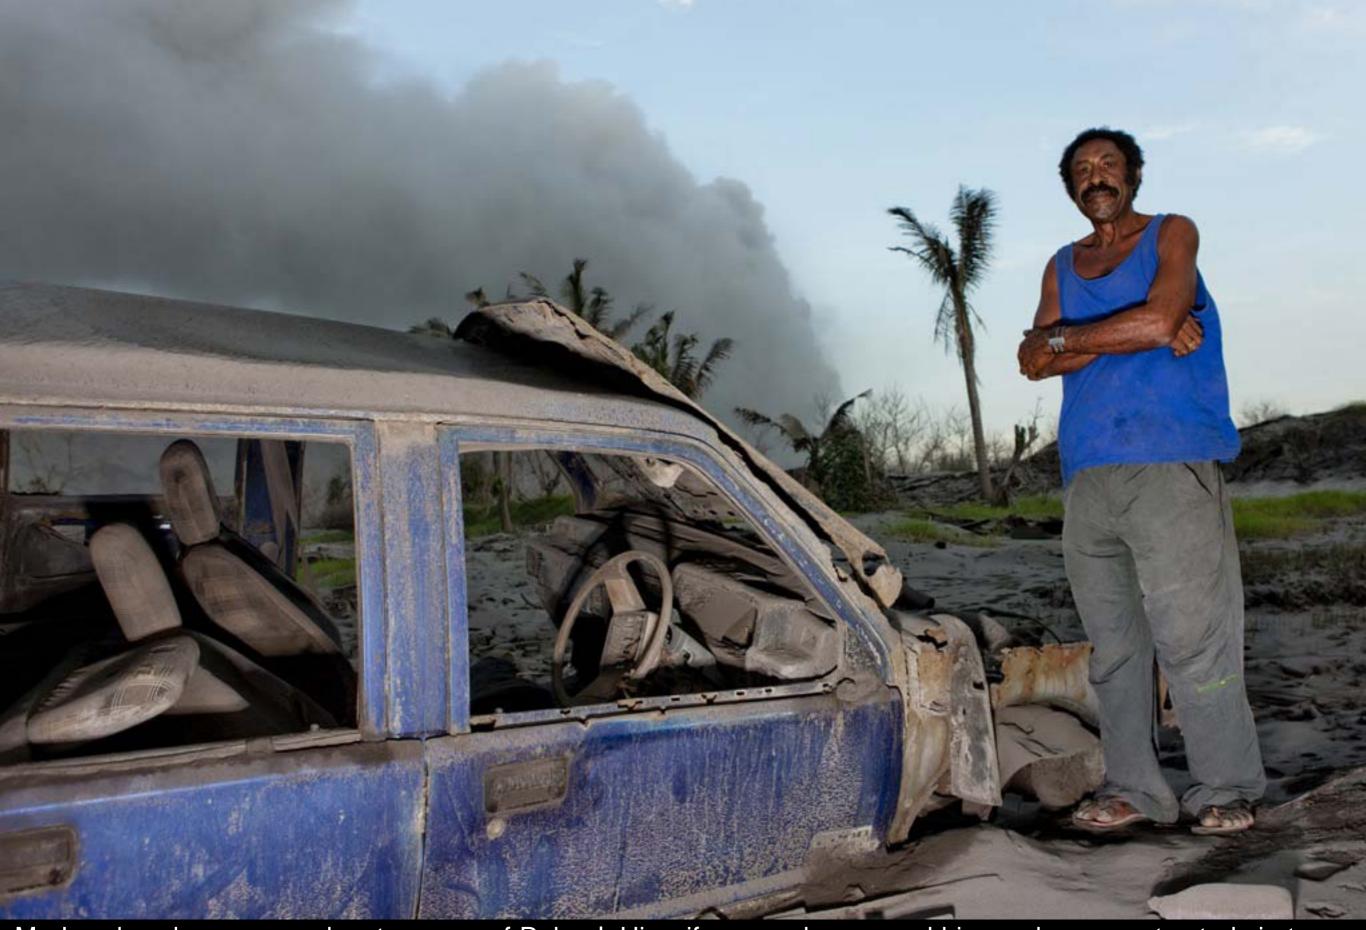

Mr Jewakauckesa was a deputy mayor of Rabaul. His wife passed away and his son has gone to study in town. Now, he lives under the volcano ashes alone in his little house. He has stopped buying cars since after 2 years, they do not work anymore.