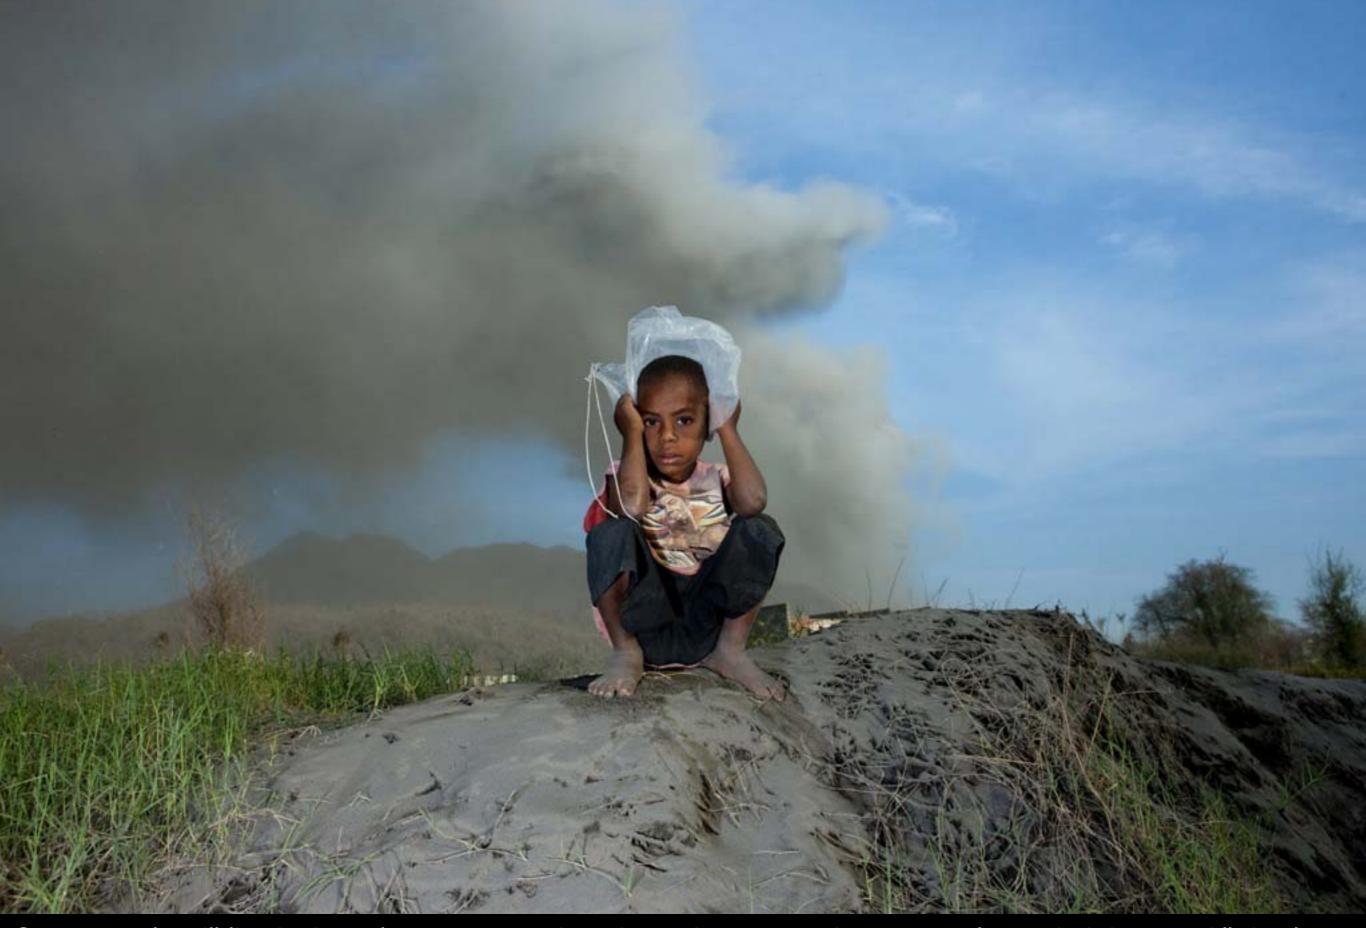

Some people still live in the volcano area as they do not have enough money to leave their homes. All day long, they have to protect themselves from ashes and winds. My camera did not resist the acid dusts and the sensor had to be changed when I returned to France.

Even if the area is a tourist attraction, the danger must not been forgotten. Acute exposure to the ash can cause asthma or chronic bronchitis, so most of the people wear a protective mask when they need to cross the volcano's area.