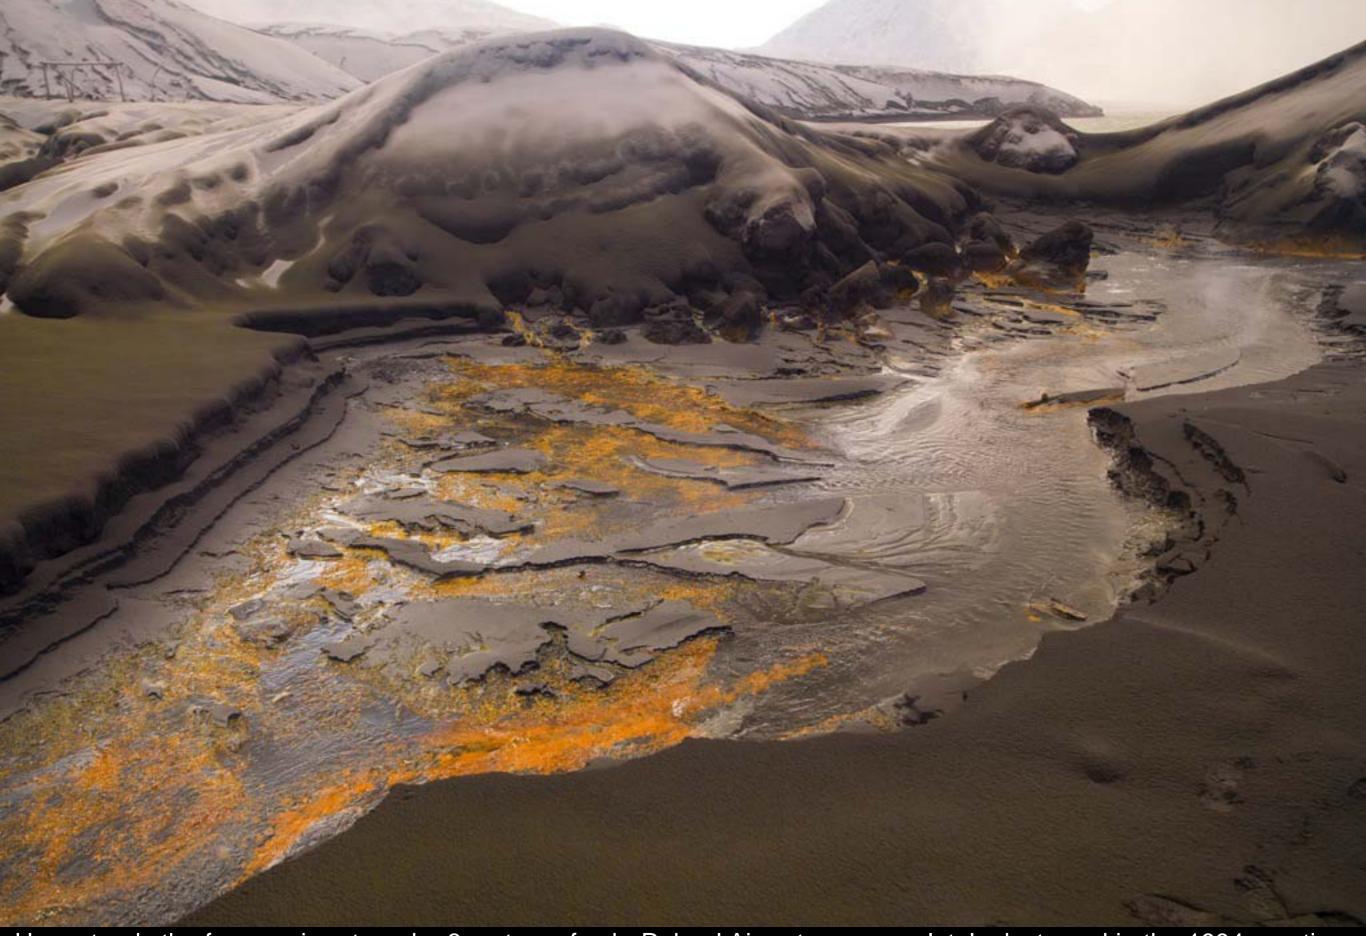

Here stands the former airport, under 3 meters of ash. Rabaul Airport was completely destroyed in the 1994 eruption. The airport was in the direct path of the falling ash. Nobody knows why they built it at the foot of the volcano, since there has been a history of eruptions.