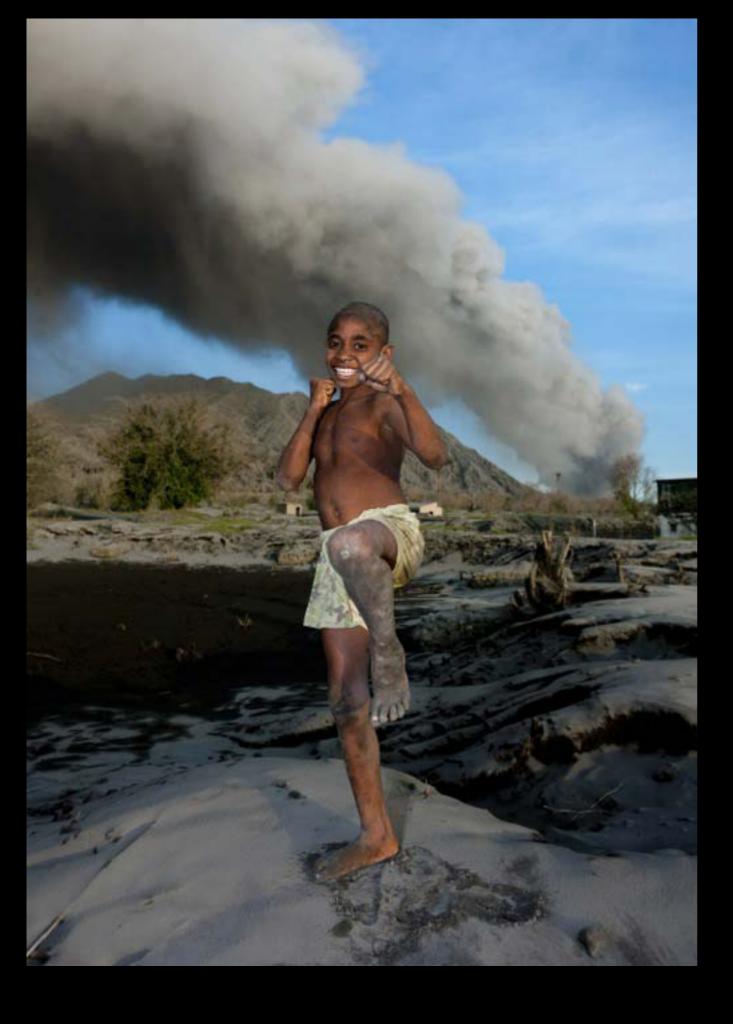

Some people still live in the volcano area as they do not have enough money to leave their homes. All day long, they have to protect themselves from ashes and winds. My camera did not resist the acid dusts and the sensor had to be changed when I returned to France.