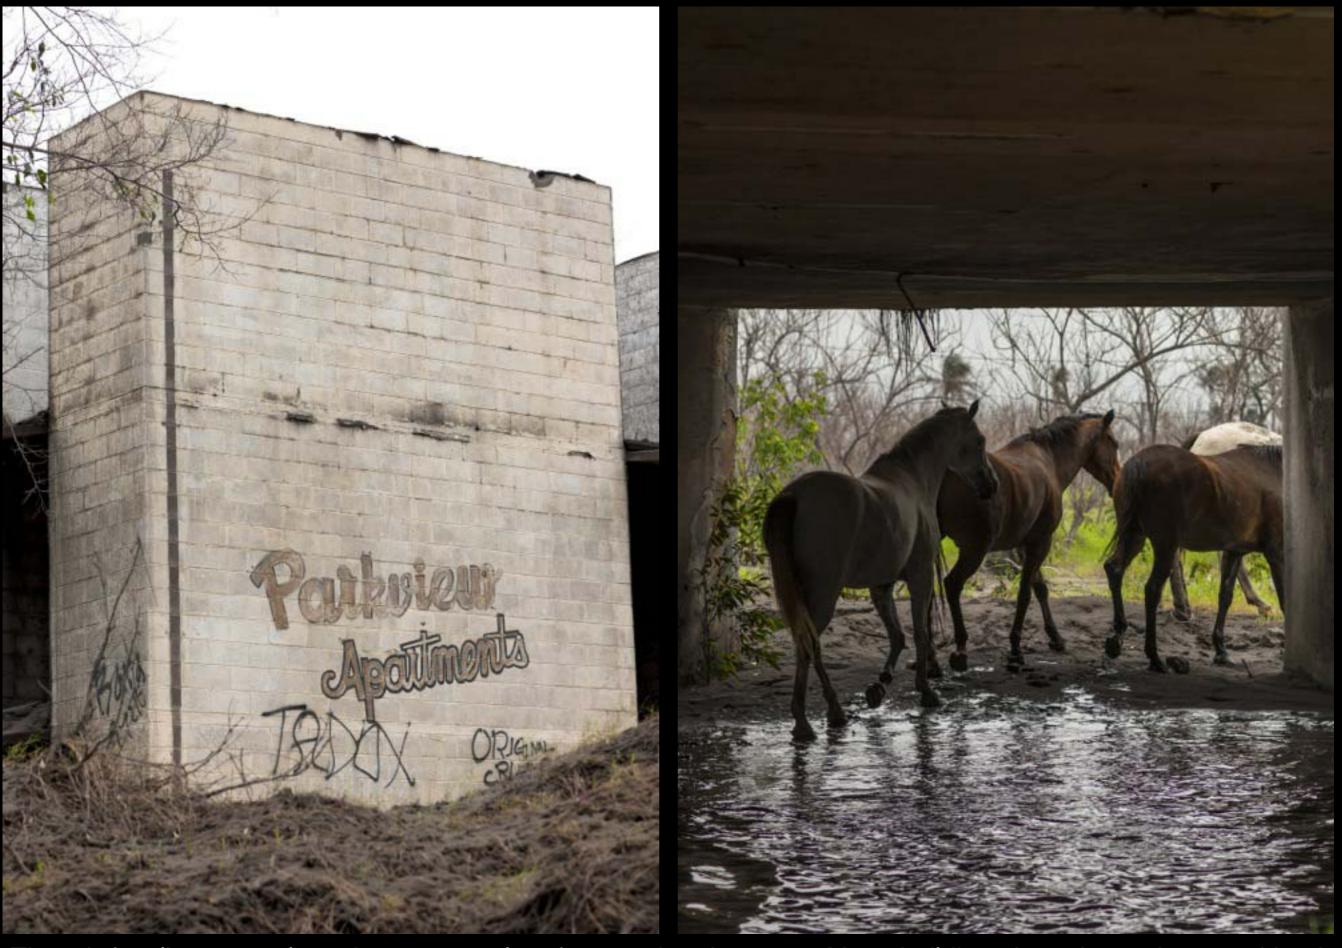

Living in and around Rabaul is safe as the volcanoes are quite predictable and are constantly monitored for the precursors of activity.

Though few lives were lost, there were a lot of expensive damages. Many buildings have been destroyed by the 1994 eruption... Some apartments are now only visited by horses.