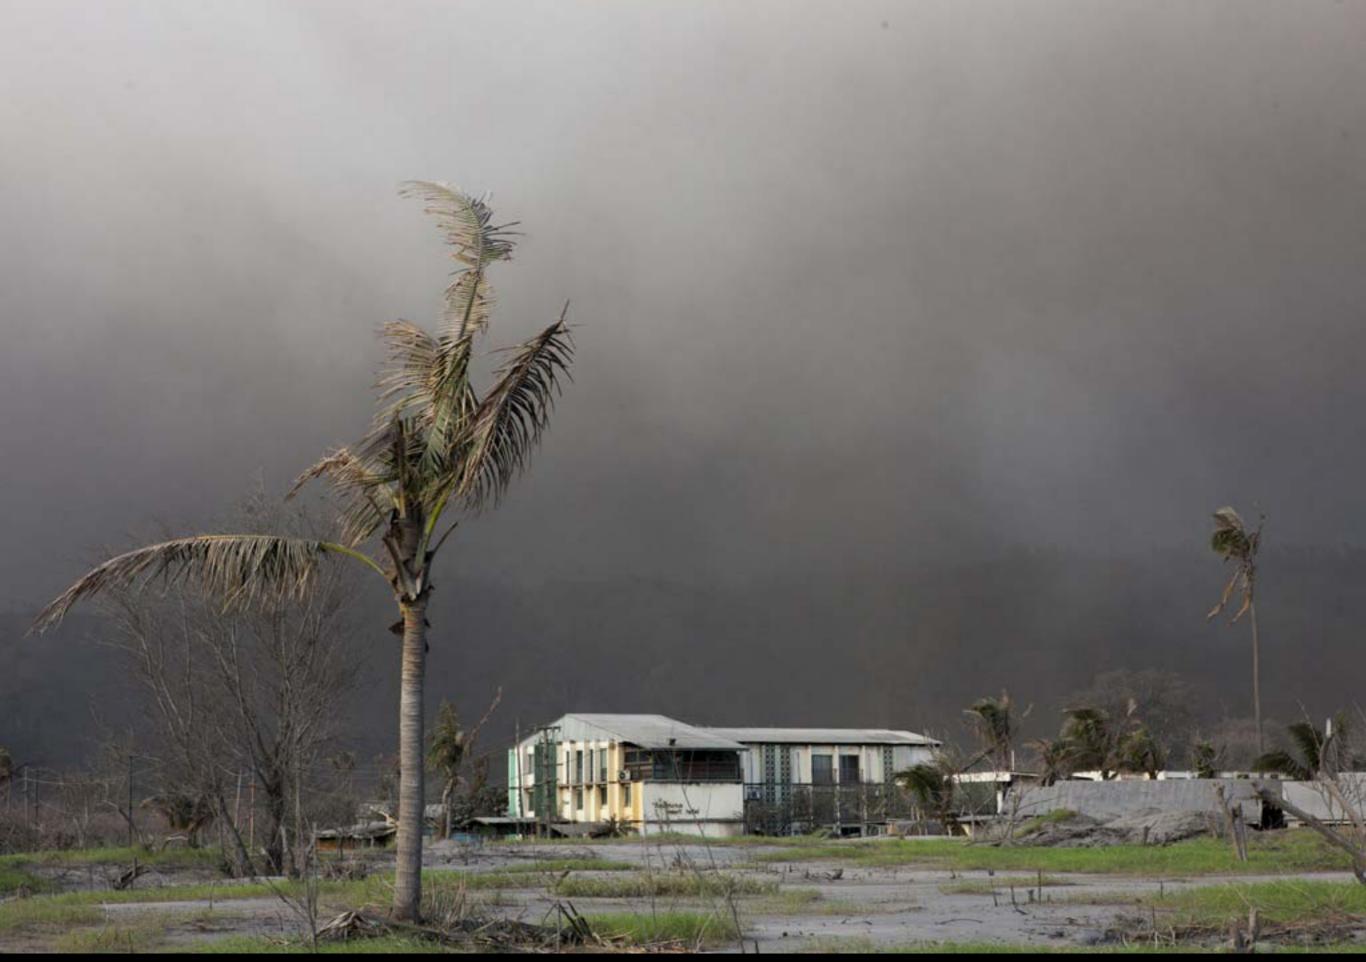

The rains have soaked up the thick ash that has fallen on houses, and the weight has collapsed an estimated 80% of the buildings.

There is one hotel under the volcano... The "Rabaul hotel" still welcomes tourists. After being severely damaged by fire in 1984 the hotel was rebuilt and reopened in 2005.

Living in and around Rabaul is safe as the volcanoes are quite predictable and are constantly monitored for the precursors of activity.

Though few lives were lost, there were a lot of expensive damages. Many buildings have been destroyed by the 1994 eruption... Some apartments are now only visited by horses.