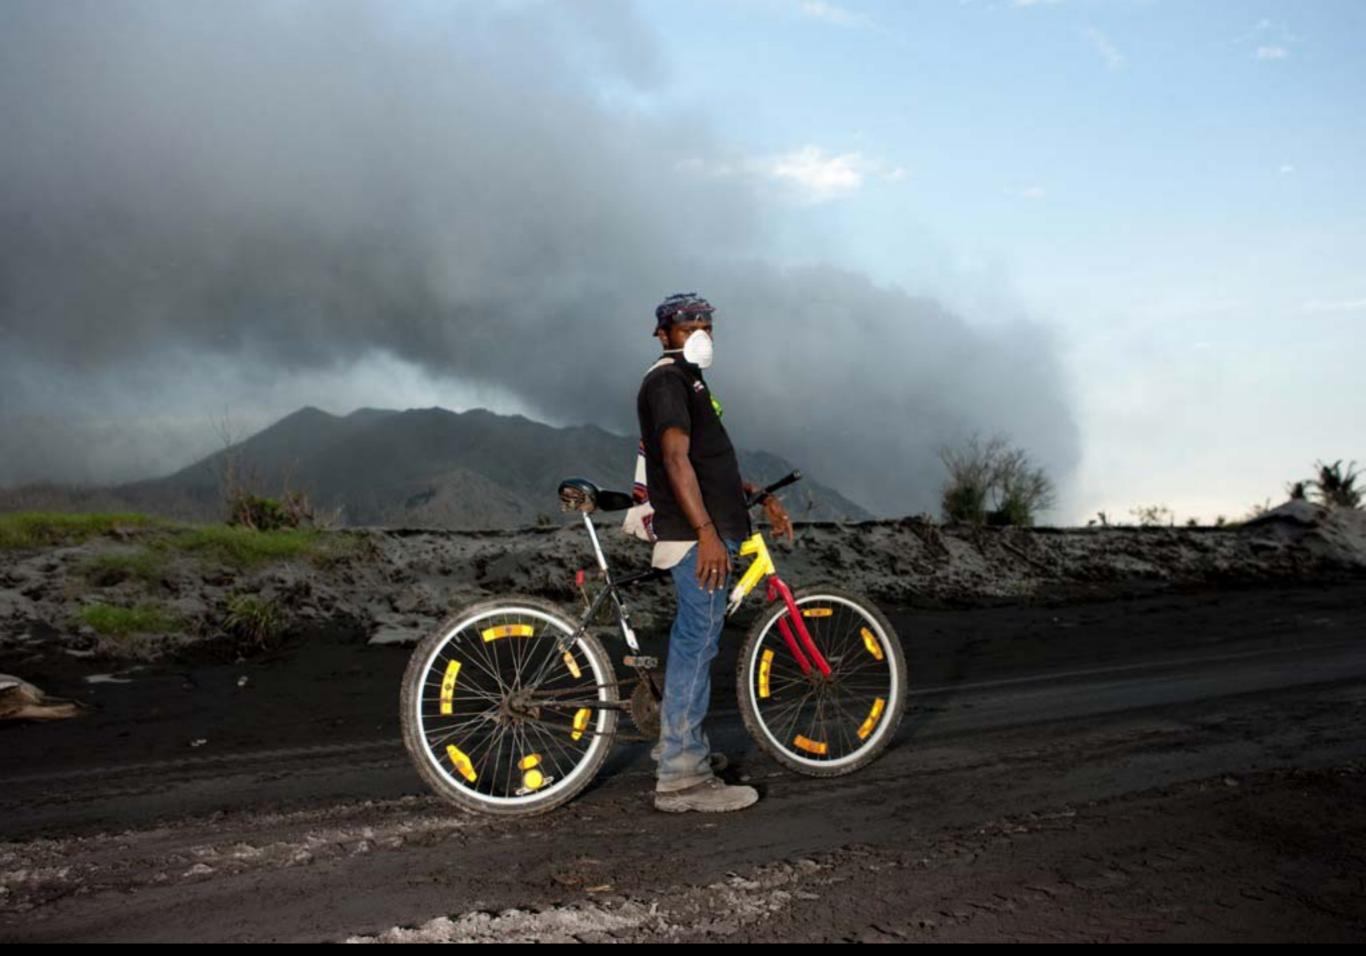

Even if the area is a tourist attraction, the danger must not been forgotten. Acute exposure to the ash can cause asthma or chronic bronchitis, so most of the people wear a protective mask when they need to cross the volcano's area.