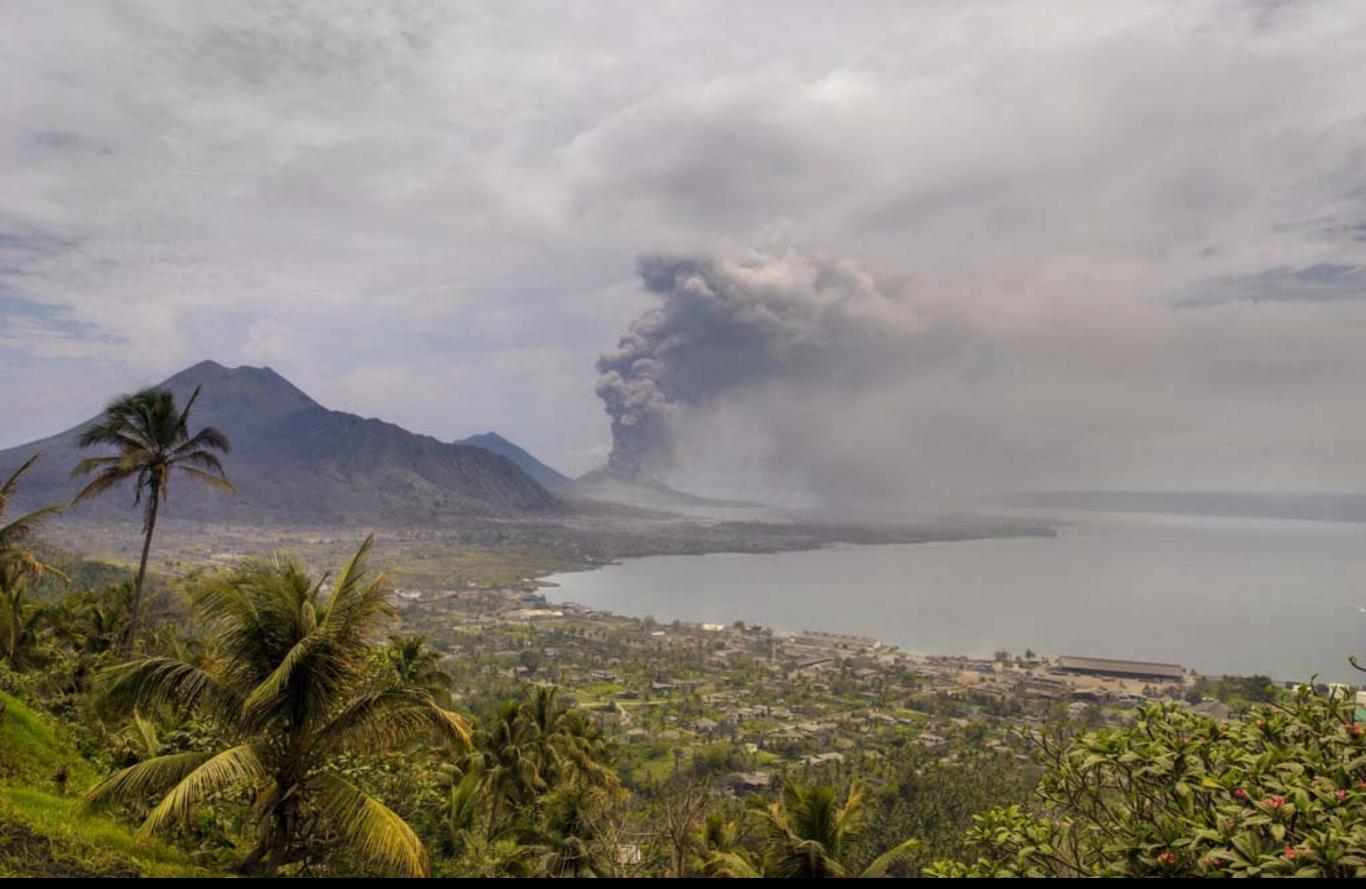

September 19, 1994 - An eruption of volcanoes on the opposite side of the harbor entrance devastated the town of Rabaul, the former capital of East New Britain Island in Papua New Guinea.

Thanks to an early warning, very few people died. Rabaul's town and harbor are craters made after massive explosions of gas, ash, rocks and lava took place about 1400 years ago.

In 1994, the town had to be evacuated because volcanoes Tavurvur, Vulcan and Rabalankaia erupted. Over 30,000 people left the town itself and a further 50,000 from the surrounding area.

Only four people lost their lives from the ash falls. One other was killed by a lightning strike south of Vulcan. This is a remarkably low death toll bearing in mind the potential for a much higher number had an evacuation not taken place in time. When the volcanoes erupted in 1937, 500 people died.

Earthquake activity at Rabaul caldera increased in 1971 and continued for 23 years before the volcano erupted in 1994.

The volcano is also a good opportunity for locals to gain revenue. The Megapode birds live and nest at the base of Mount Tavurvur. They dig holes into the ash and bury their eggs 2 meters down until they reach the ground underneath, where the temperature is perfect.