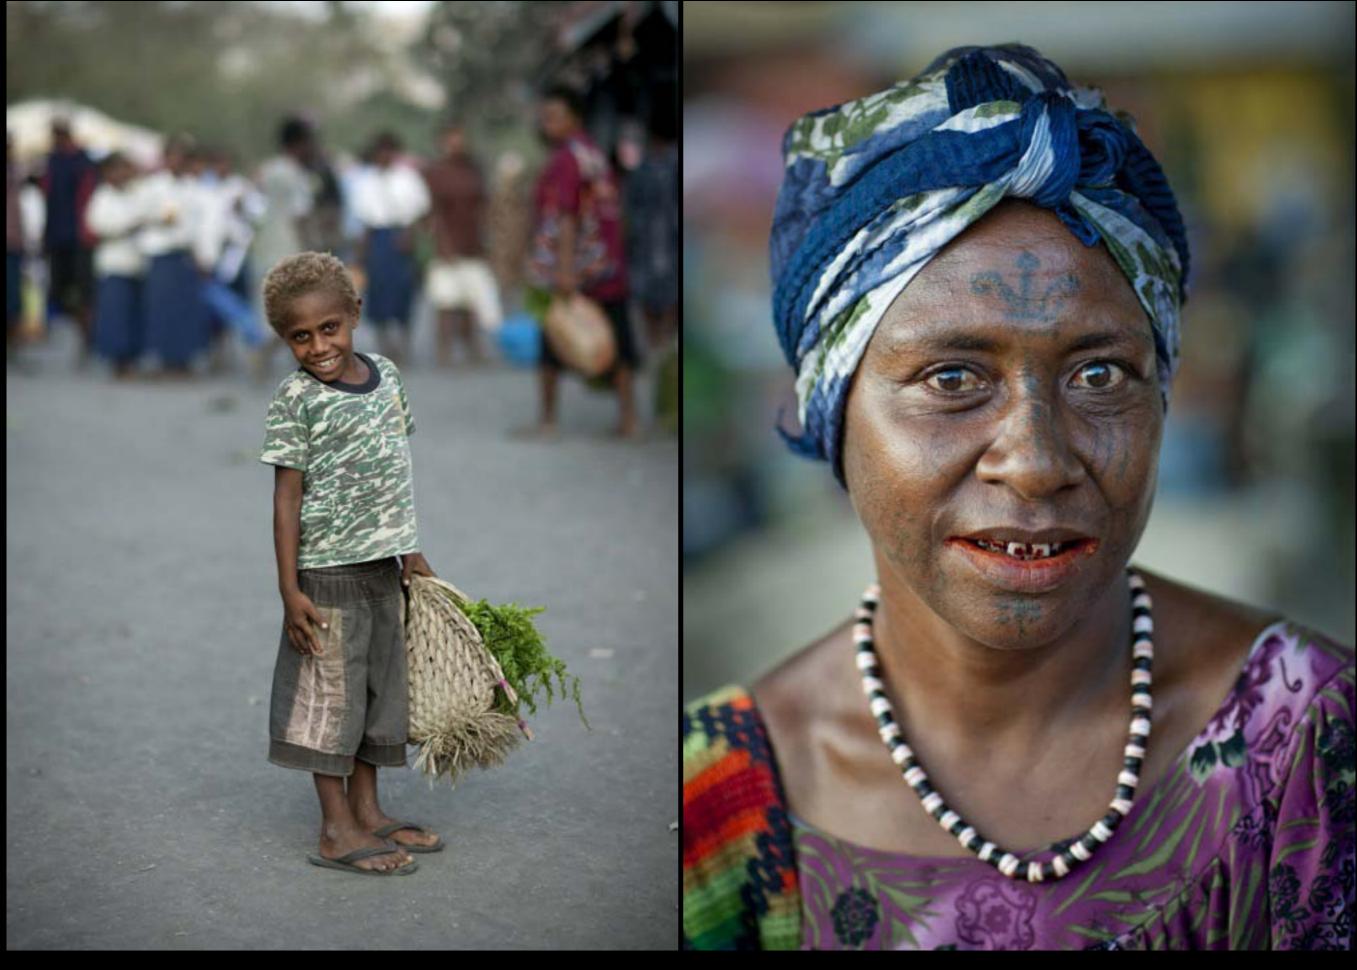

A few kilometers from the dry volcanic area, there is a huge contrast with the food sold: sweet potatoes (kaukau), plantains, mountains of greens in vast variety are all ubiquitous in the Rabaul market.