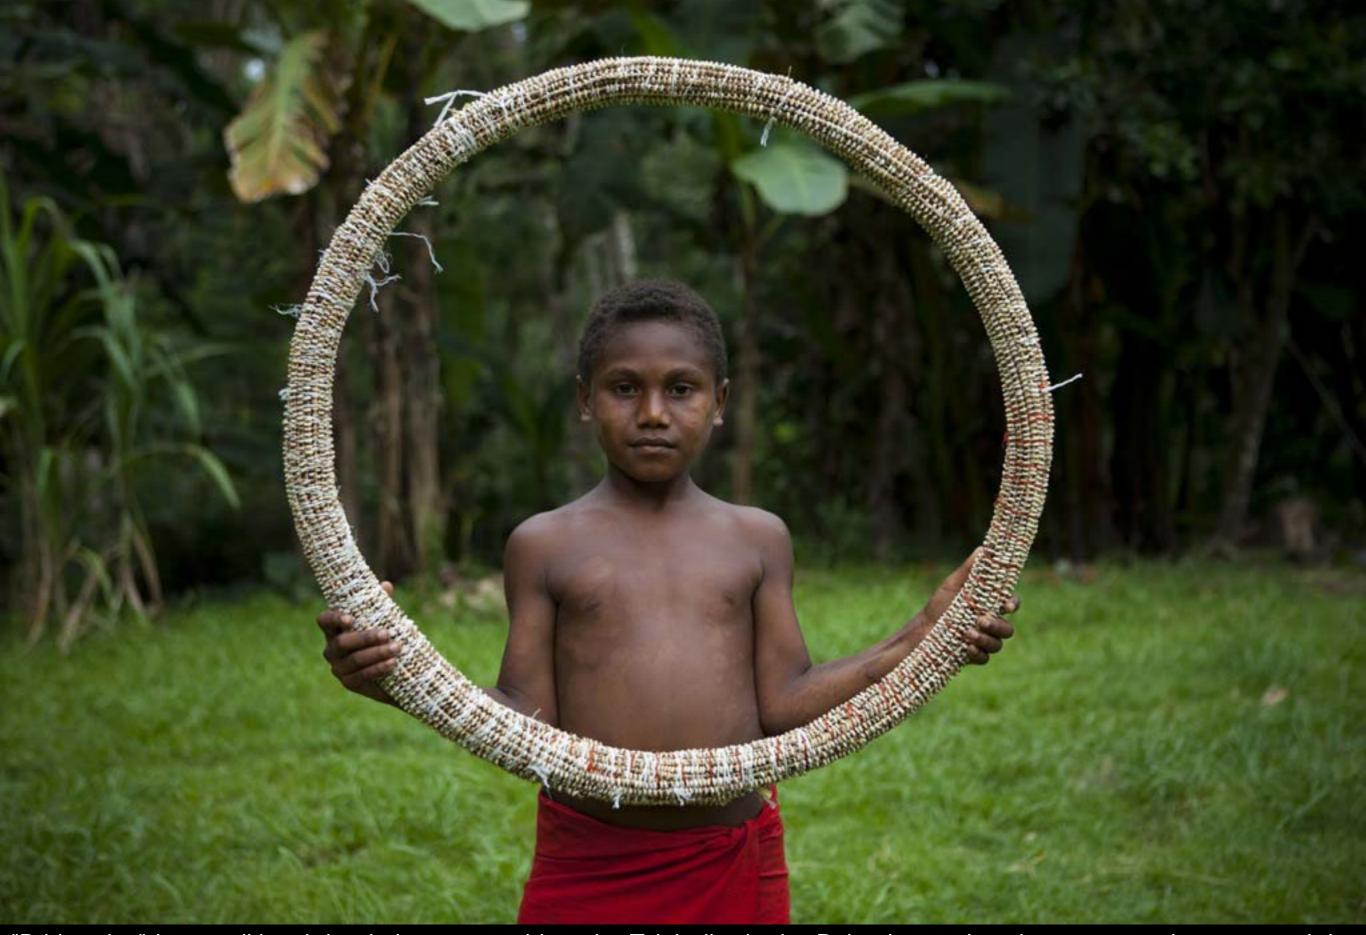

When they jump into the fire, the ashes and cinders they kick up make a sort of volcano-like eruption.

"Bride price" is a traditional that is incorporated into the Tolai tribe in the Rabaul area. Local government have capped the payment from the groom's family to the bride's family at between 400 and 600 fathoms (pram) of tambu (shell money) and insist that only this traditional money should be used in the marriage. Thousands of shells are needed to make this currency.