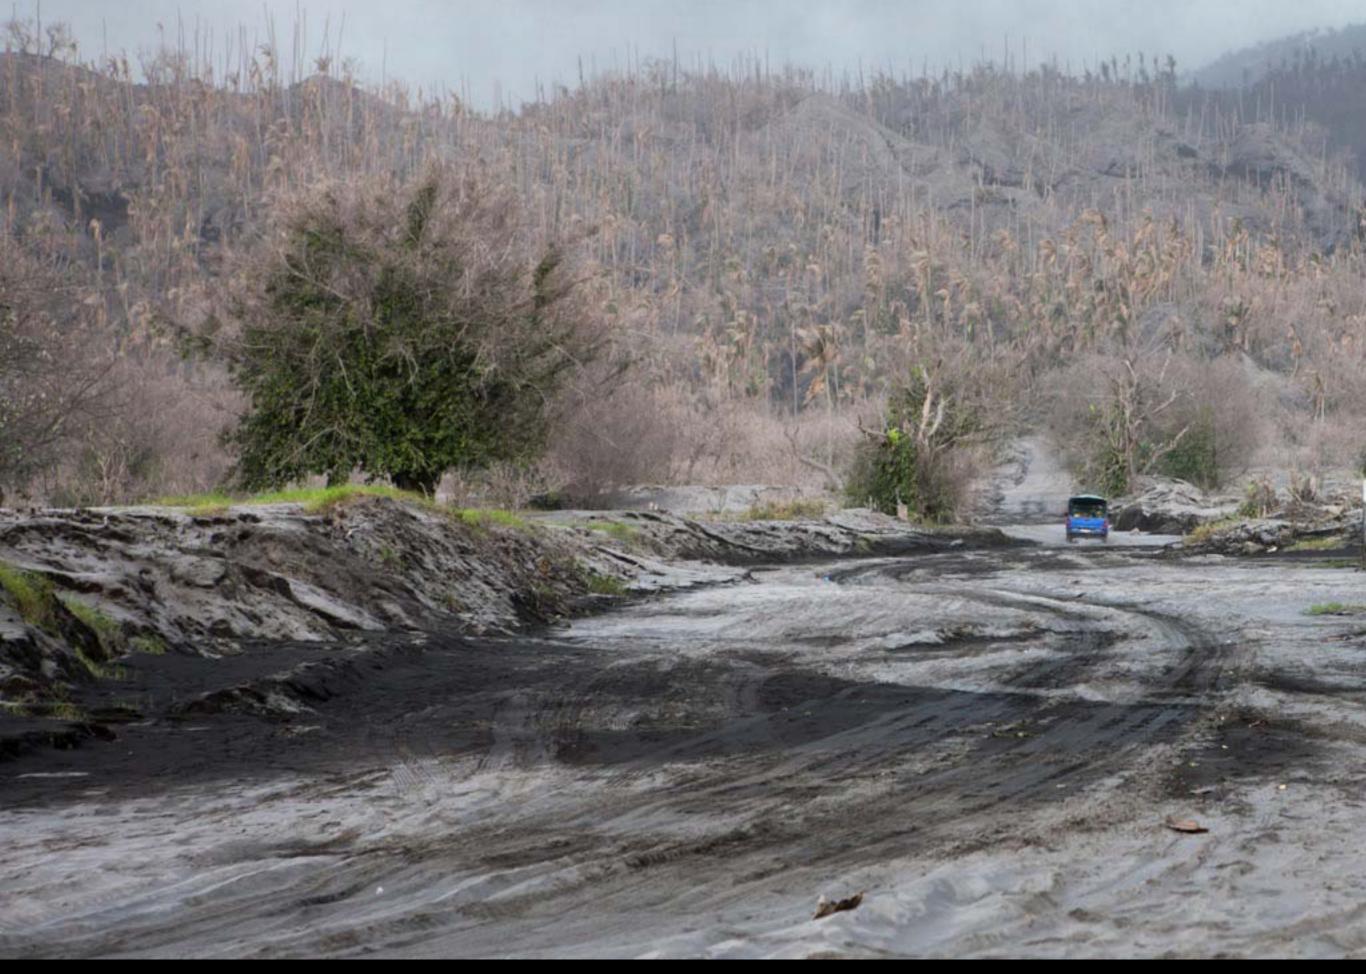

The rains have soaked up the thick ash that has fallen on houses, and the weight has collapsed an estimated 80% of the buildings.

There is one hotel under the volcano... The "Rabaul hotel" still welcomes tourists. After being severely damaged by fire in 1984 the hotel was rebuilt and reopened in 2005.

Here stands the former airport, under 3 meters of ash. Rabaul Airport was completely destroyed in the 1994 eruption. The airport was in the direct path of the falling ash. Nobody knows why they built it at the foot of the volcano, since there has been a history of eruptions.