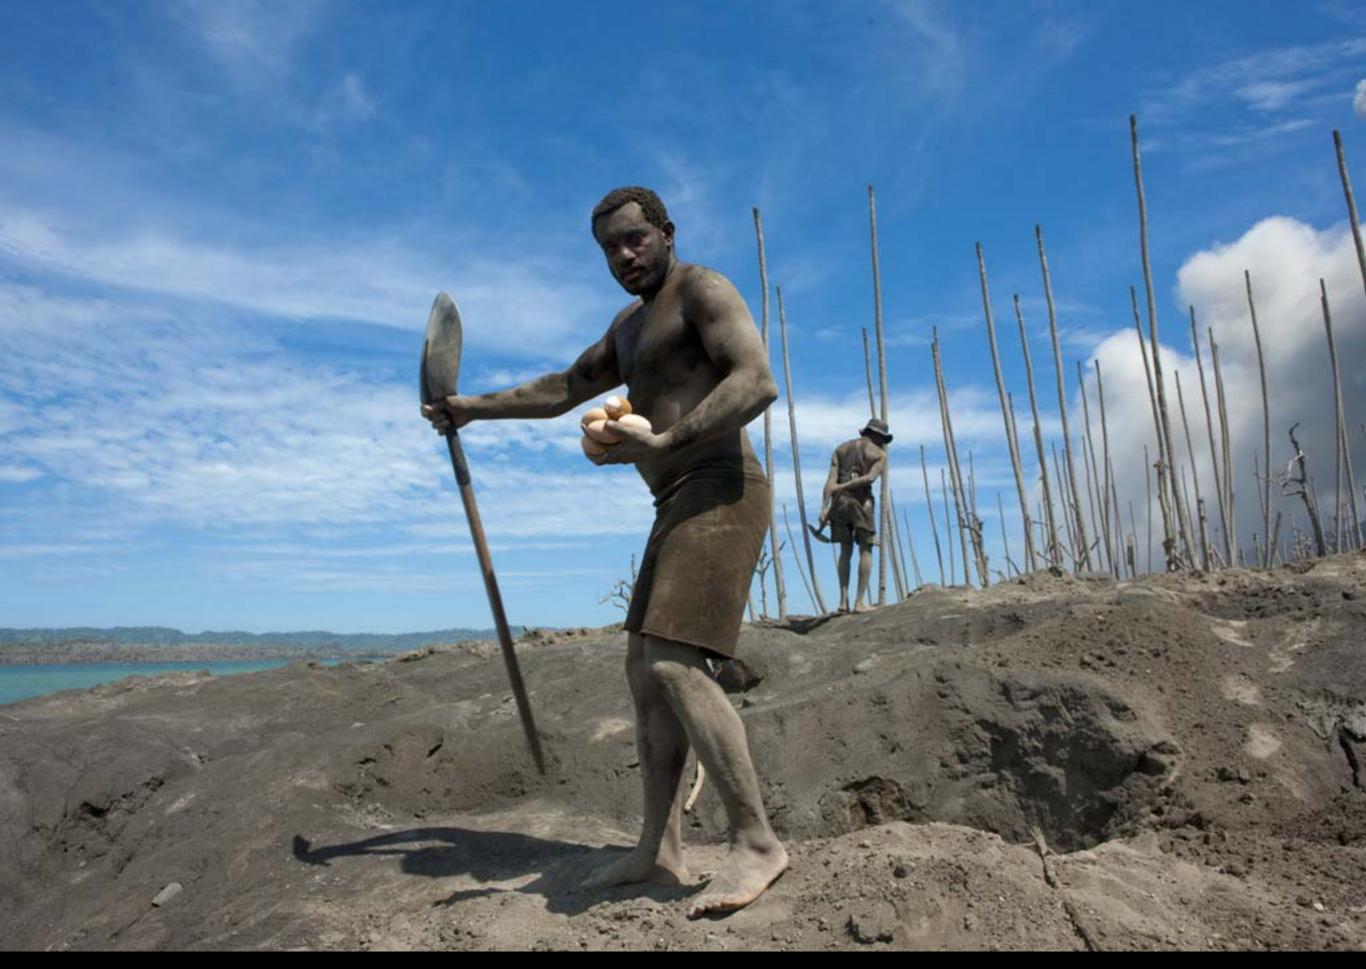

Earthquake activity at Rabaul caldera increased in 1971 and continued for 23 years before the volcano erupted in 1994.

The volcano is also a good opportunity for locals to gain revenue. The Megapode birds live and nest at the base of Mount Tavurvur. They dig holes into the ash and bury their eggs 2 meters down until they reach the ground underneath, where the temperature is perfect.

The Megapode egg serves as a primary source of food and income in Rabaul. Each day, men travel to the nesting grounds to gather the eggs.

Each individual egg is priced at 2 Kina (just under 1 USD), so it is a good business...