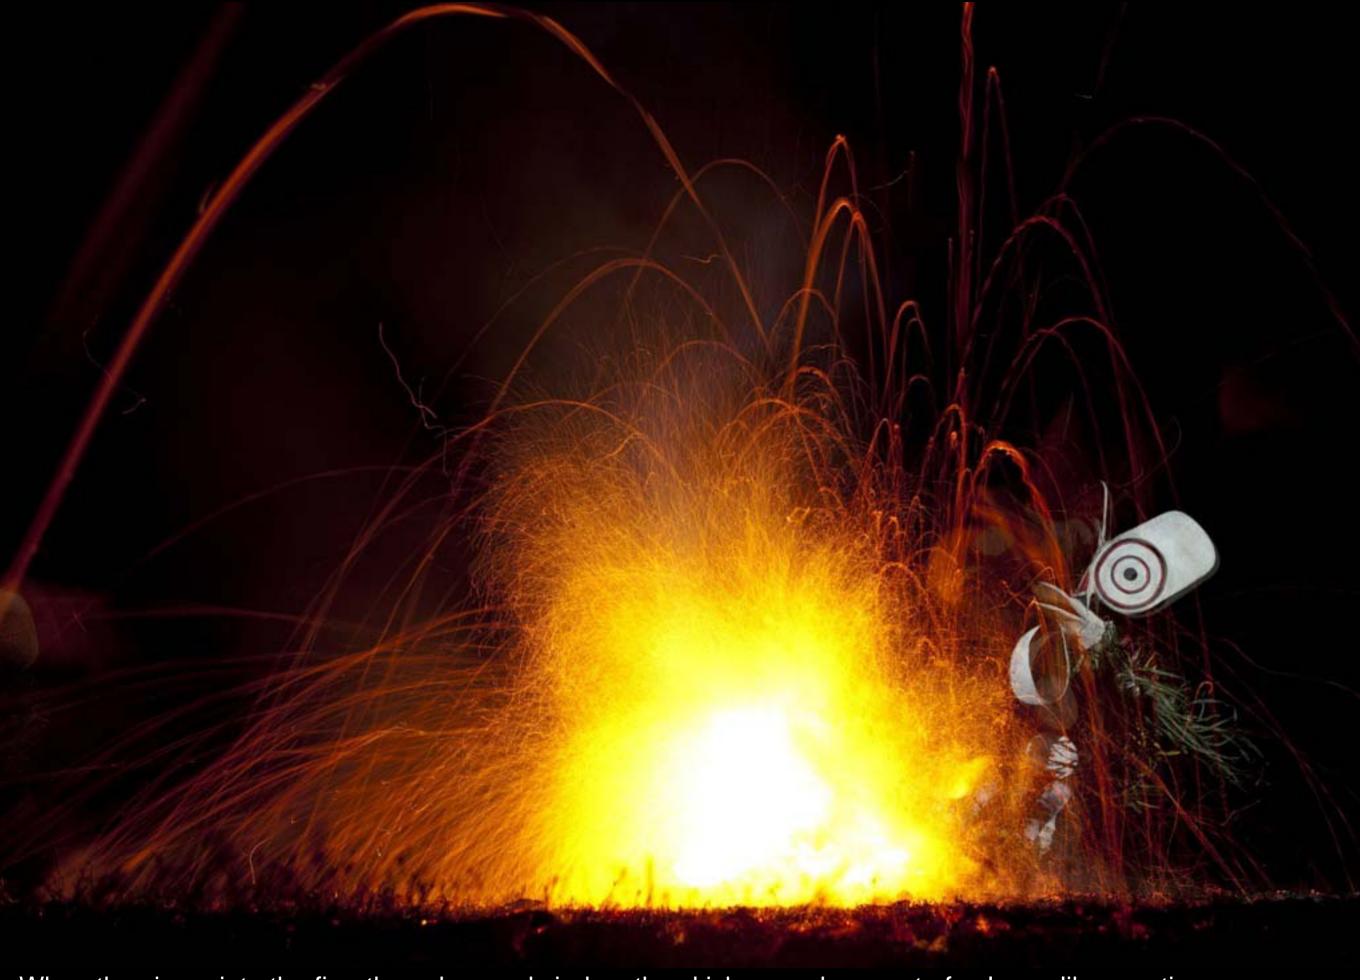

This place used to be Mango Avenue, a busy street lined with trees.

Strong traditions still live in Rabaul. The Baining dancers wear giant masks that are never shown during the day. Without any shoes on, they jump into the fire and kick up the ashes. The dancers represent spirits who live around the island.

When they jump into the fire, the ashes and cinders they kick up make a sort of volcano-like eruption.

"Bride price" is a traditional that is incorporated into the Tolai tribe in the Rabaul area. Local government have capped the payment from the groom's family to the bride's family at between 400 and 600 fathoms (pram) of tambu (shell money) and insist that only this traditional money should be used in the marriage. Thousands of shells are needed to make this currency.