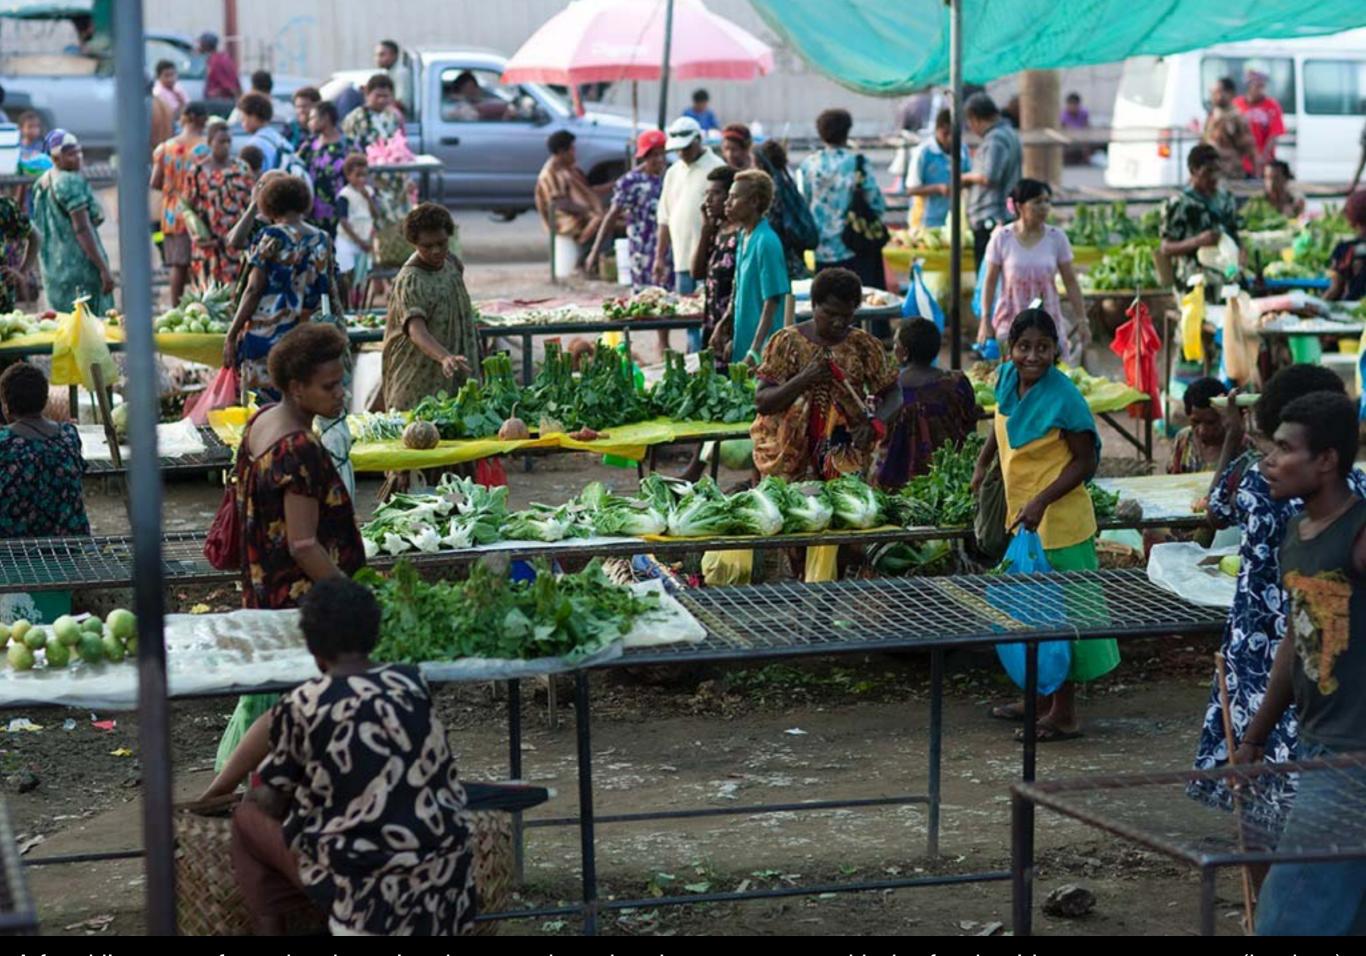

A few kilometers from the dry volcanic area, there is a huge contrast with the food sold: sweet potatoes (kaukau), plantains, mountains of greens in vast variety are all ubiquitous in the Rabaul market.