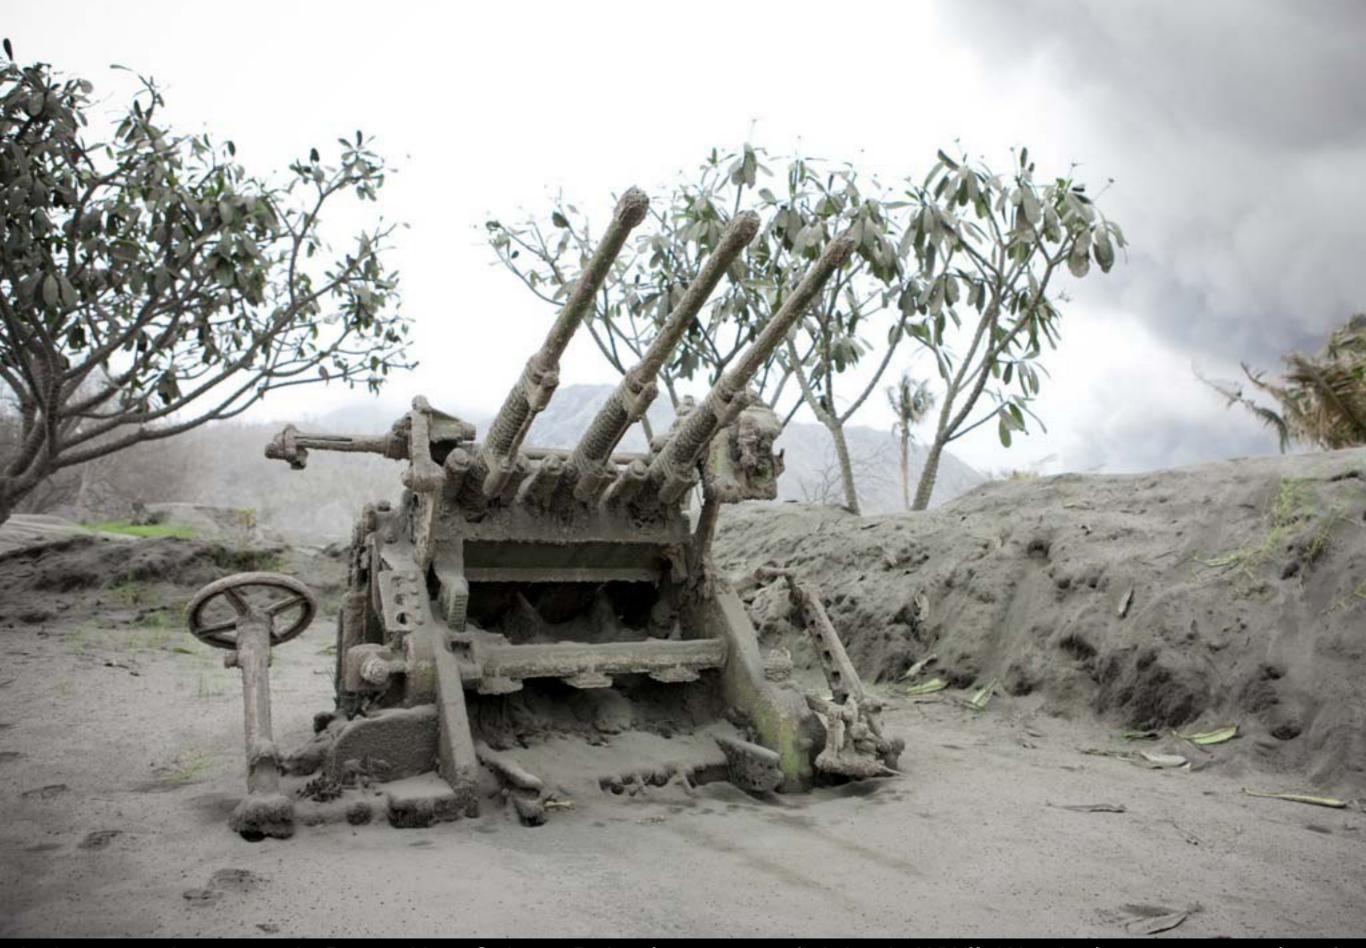

The rains have soaked up the thick ash that has fallen on houses, and the weight has collapsed an estimated 80% of the buildings.

There is one hotel under the volcano... The "Rabaul hotel" still welcomes tourists. After being severely damaged by fire in 1984 the hotel was rebuilt and reopened in 2005.

Living in and around Rabaul is safe as the volcanoes are quite predictable and are constantly monitored for the precursors of activity.

Though few lives were lost, there were a lot of expensive damages. Many buildings have been destroyed by the 1994 eruption... Some apartments are now only visited by horses.