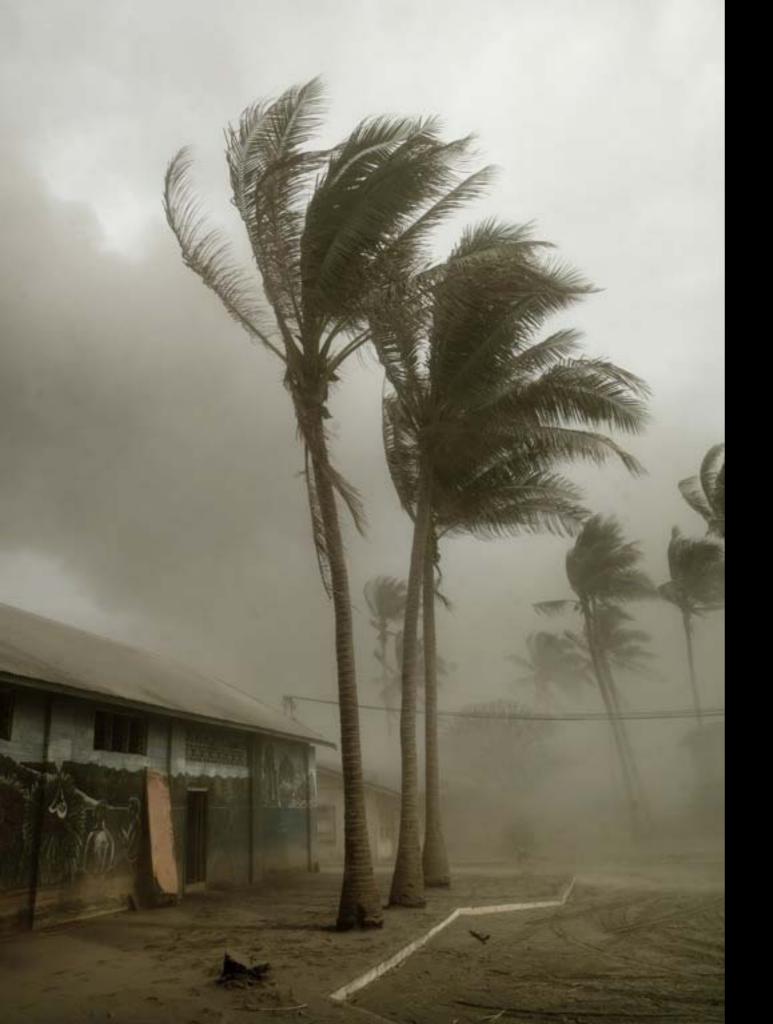

Some people still live in the volcano area as they do not have enough money to leave their homes. All day long, they have to protect themselves from ashes and winds. My camera did not resist the acid dusts and the sensor had to be changed when I returned to France.

Even if the area is a tourist attraction, the danger must not been forgotten. Acute exposure to the ash can cause asthma or chronic bronchitis, so most of the people wear a protective mask when they need to cross the volcano's area.