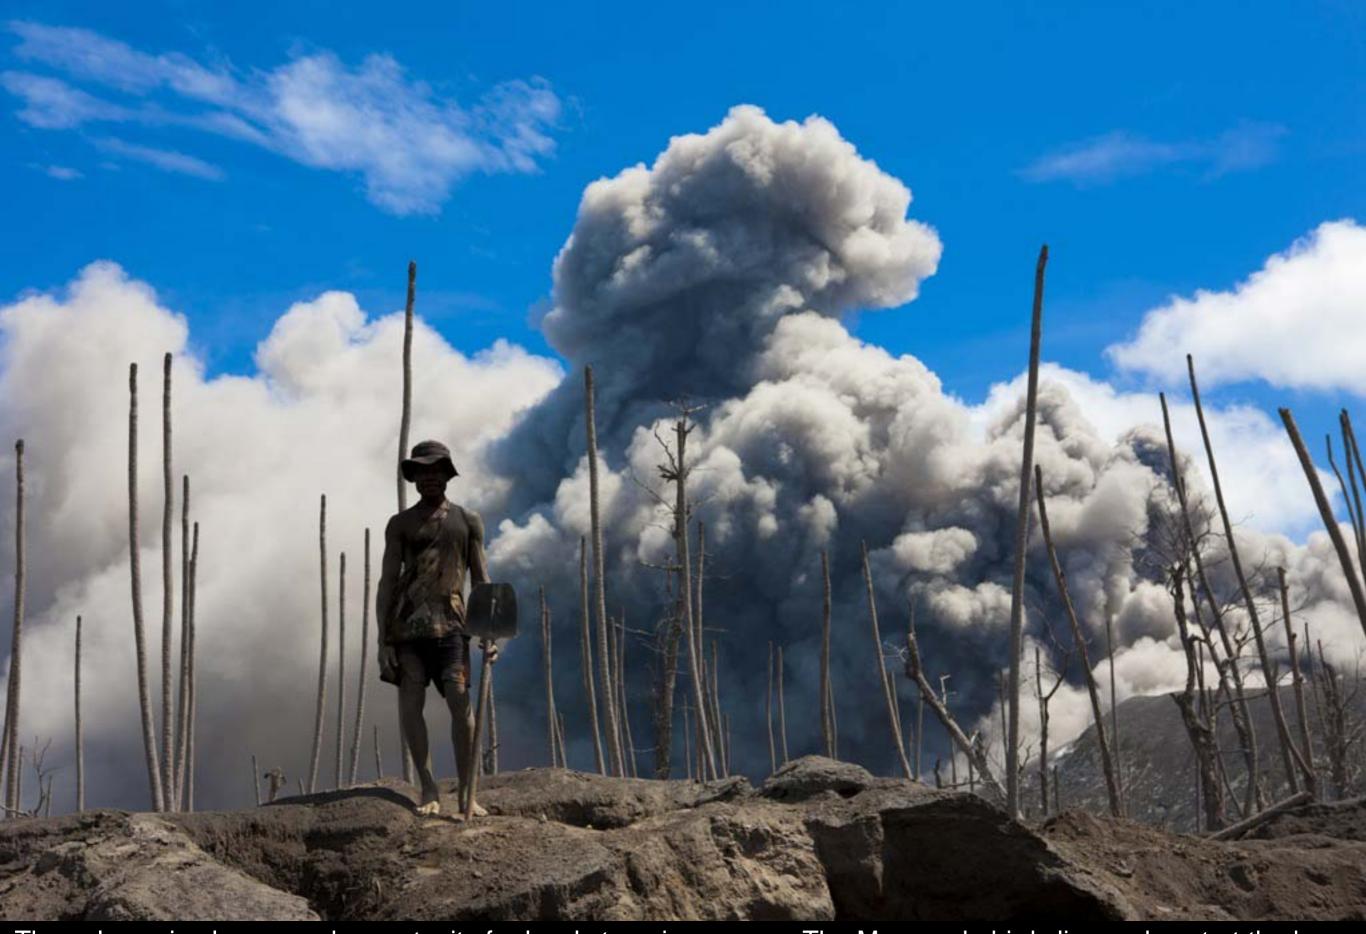

Earthquake activity at Rabaul caldera increased in 1971 and continued for 23 years before the volcano erupted in 1994.

The volcano is also a good opportunity for locals to gain revenue. The Megapode birds live and nest at the base of Mount Tavurvur. They dig holes into the ash and bury their eggs 2 meters down until they reach the ground underneath, where the temperature is perfect.