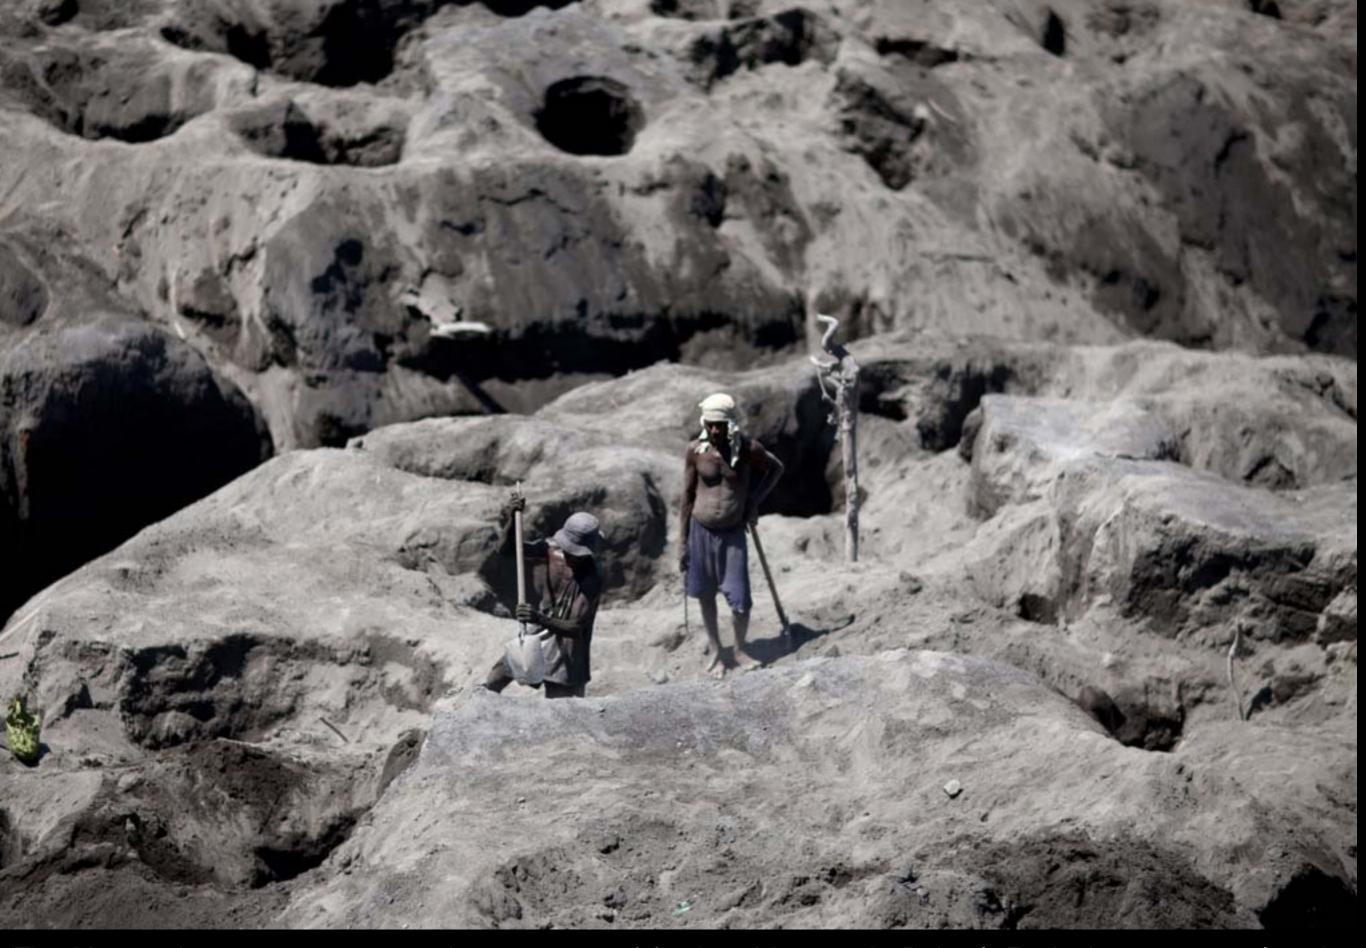

Earthquake activity at Rabaul caldera increased in 1971 and continued for 23 years before the volcano erupted in 1994.

The volcano is also a good opportunity for locals to gain revenue. The Megapode birds live and nest at the base of Mount Tavurvur. They dig holes into the ash and bury their eggs 2 meters down until they reach the ground underneath, where the temperature is perfect.

The Megapode egg serves as a primary source of food and income in Rabaul. Each day, men travel to the nesting grounds to gather the eggs.

Each individual egg is priced at 2 Kina (just under 1 USD), so it is a good business...