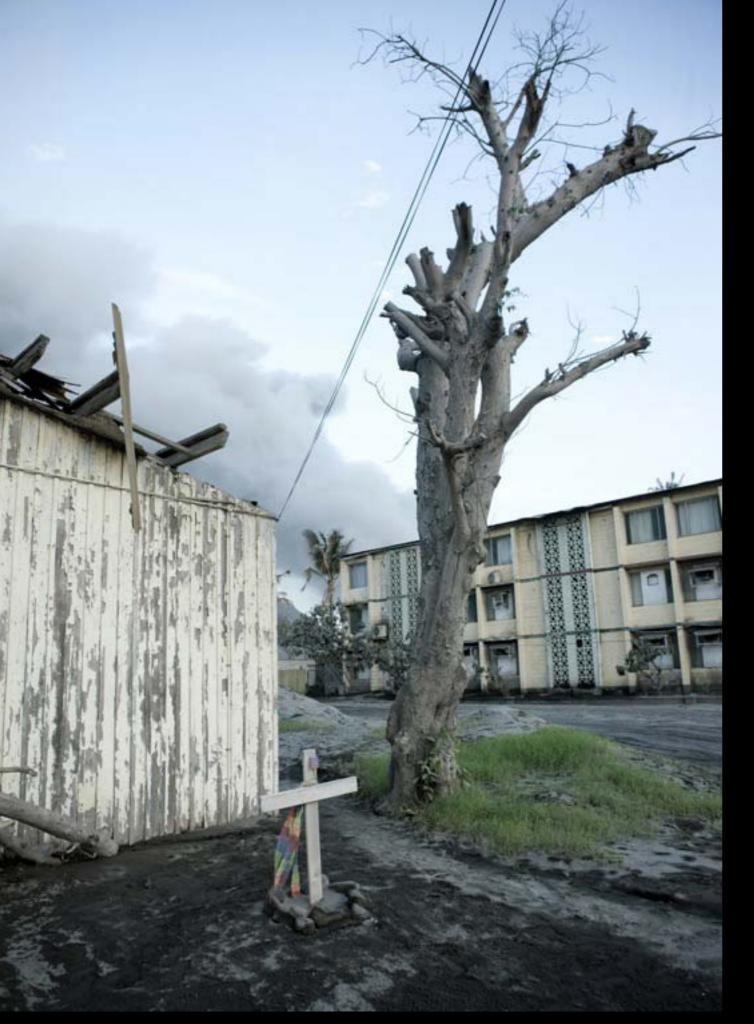

The rains have soaked up the thick ash that has fallen on houses, and the weight has collapsed an estimated 80% of the buildings.

There is one hotel under the volcano... The "Rabaul hotel" still welcomes tourists. After being severely damaged by fire in 1984 the hotel was rebuilt and reopened in 2005.

Living in and around Rabaul is safe as the volcanoes are quite predictable and are constantly monitored for the precursors of activity.

Though few lives were lost, there were a lot of expensive damages. Many buildings have been destroyed by the 1994 eruption... Some apartments are now only visited by horses.