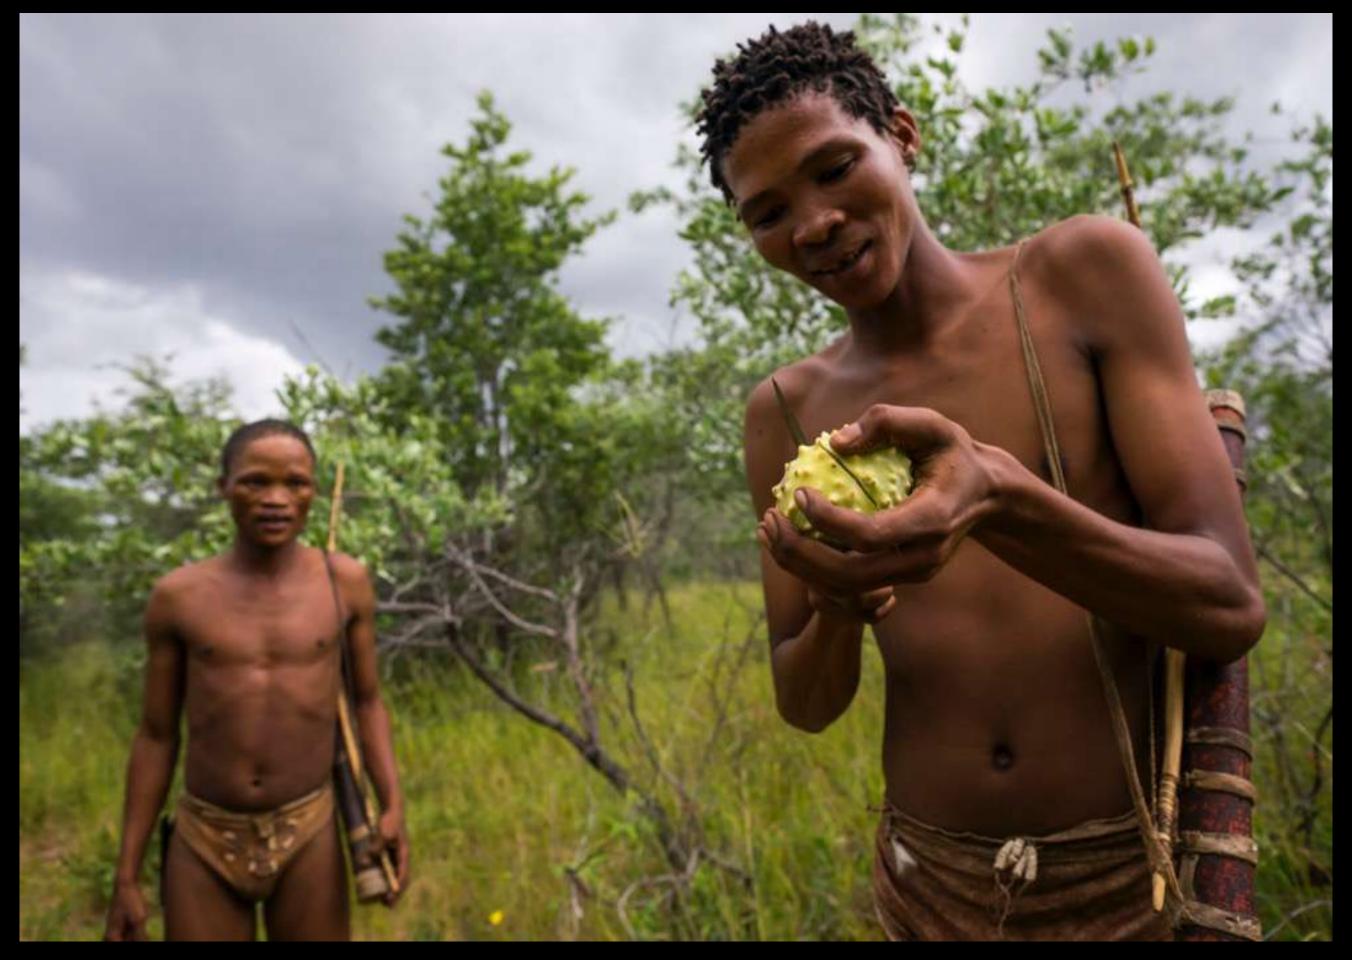

In order to find water in the Kalahari Desert, Sans look for a specific root called the "bi! bulb". "Bi!", in bushman language means "milk.Firstly the plant is dug out of the ground, using hands and a stick.

The tuber can also be used to wash your body with its pulp full of water.

Squeeze the plant to drink the water. Before, San used to burry ostrich eggs containing water all along their tracks!

Oryx Cucumber, called Tc'a. A variety of 100 species edible plants that provide the staple Ju/'hoansi diet.