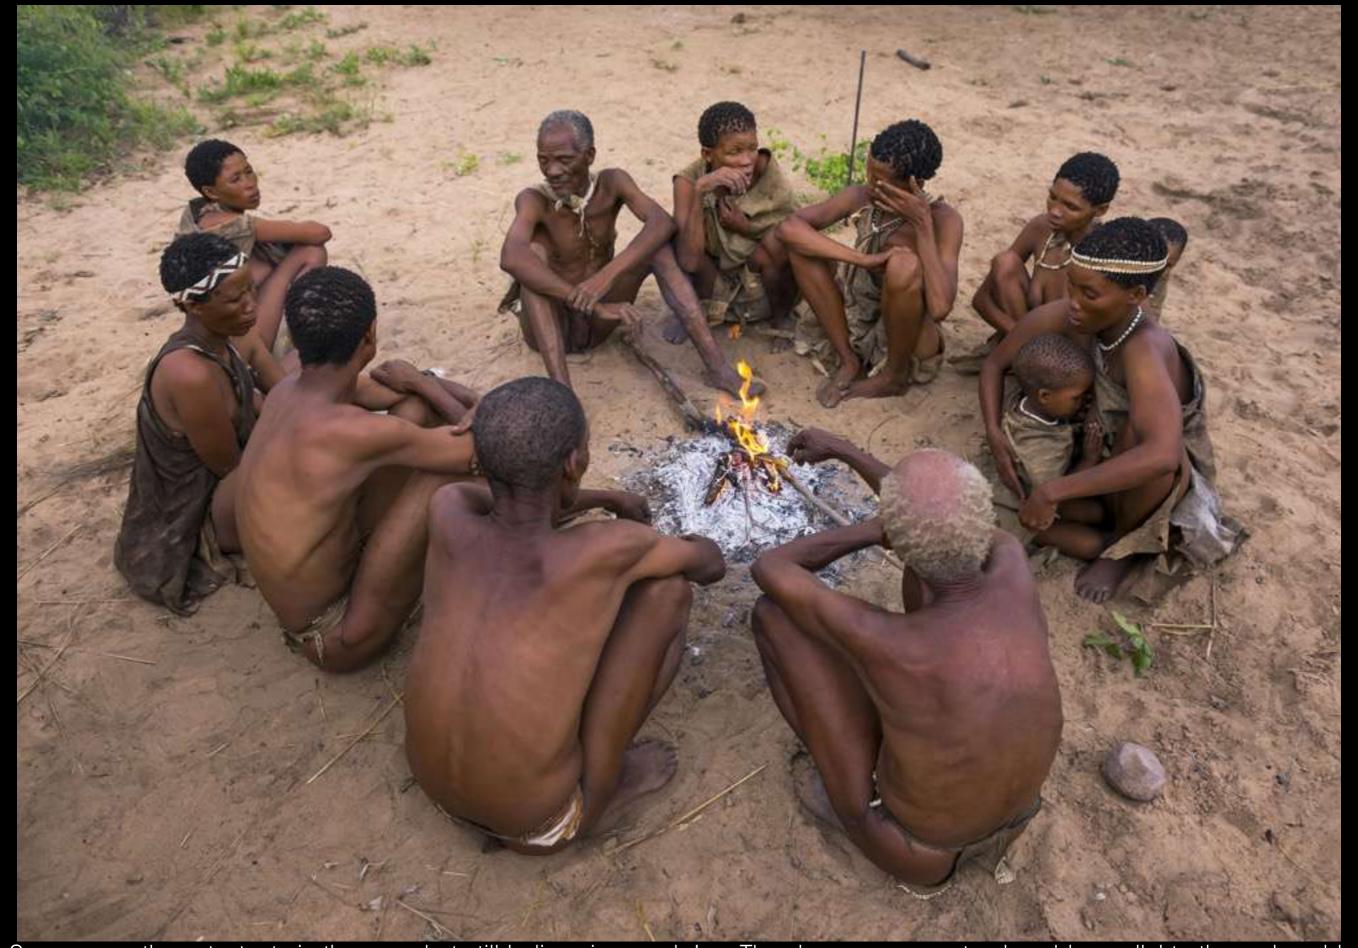

San people live in small camps, with 5 or 6 shelters. There are no big villages in the bush. A band uses the ressources of its own « N!ore »: an area that provides enough food and water to live there all year long. San marry into different n!ores.

Exchanges and gifts of craft and food underpin social structures in San culture. Hxaro is a complex system binding family and non family members in long distance exchange relationships. Beadworks is the most frequent Hxaro gift. On the picture, they share tobacco, matches, and cakes.