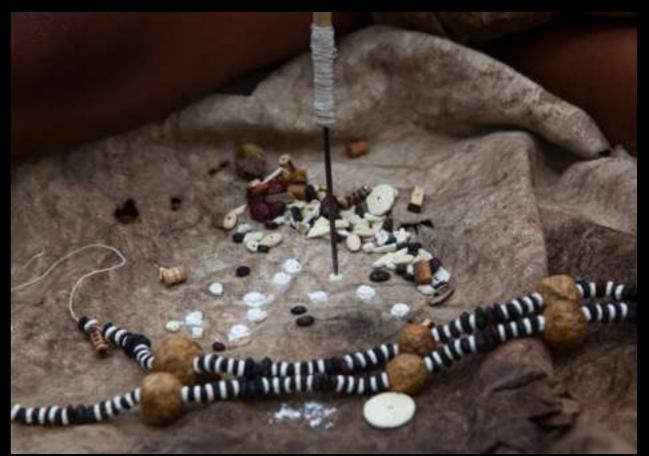

Sans do not count after 10. If you ask them how they say 26 or 52, they need to think about it. « After 10, we use to say 'a lot '».

Originally ostrich eggshell beads decorated clothes, bags, and perfume containers. First the eggshell is broken in small pieces.

then it is the time of shaping ostrich eggshell blanks

A hole is made by hand in every piece, that will become necklaces.

The necklace is polished on a stone to make it smoother. It takes 2 days to make one, with 3 eggs.