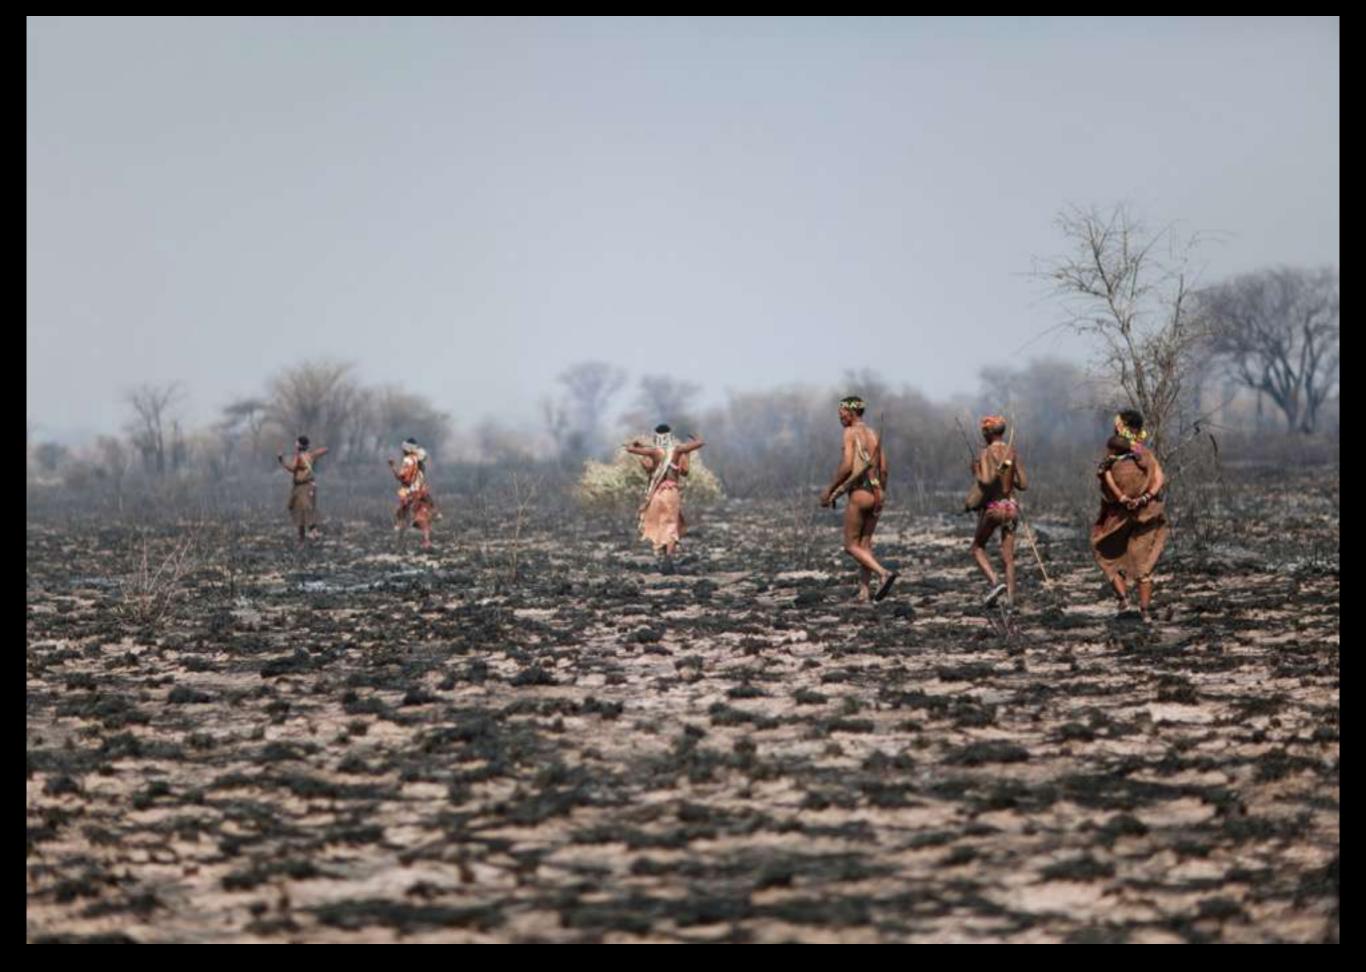

The bush fire is advancing across the dry grassland, destroying wild melons which provide a vital source of water for the Bushmen during the very dry season. To escape the fire, they will search for a sandy area, and wait till the flames pass around, always keeping their calm.