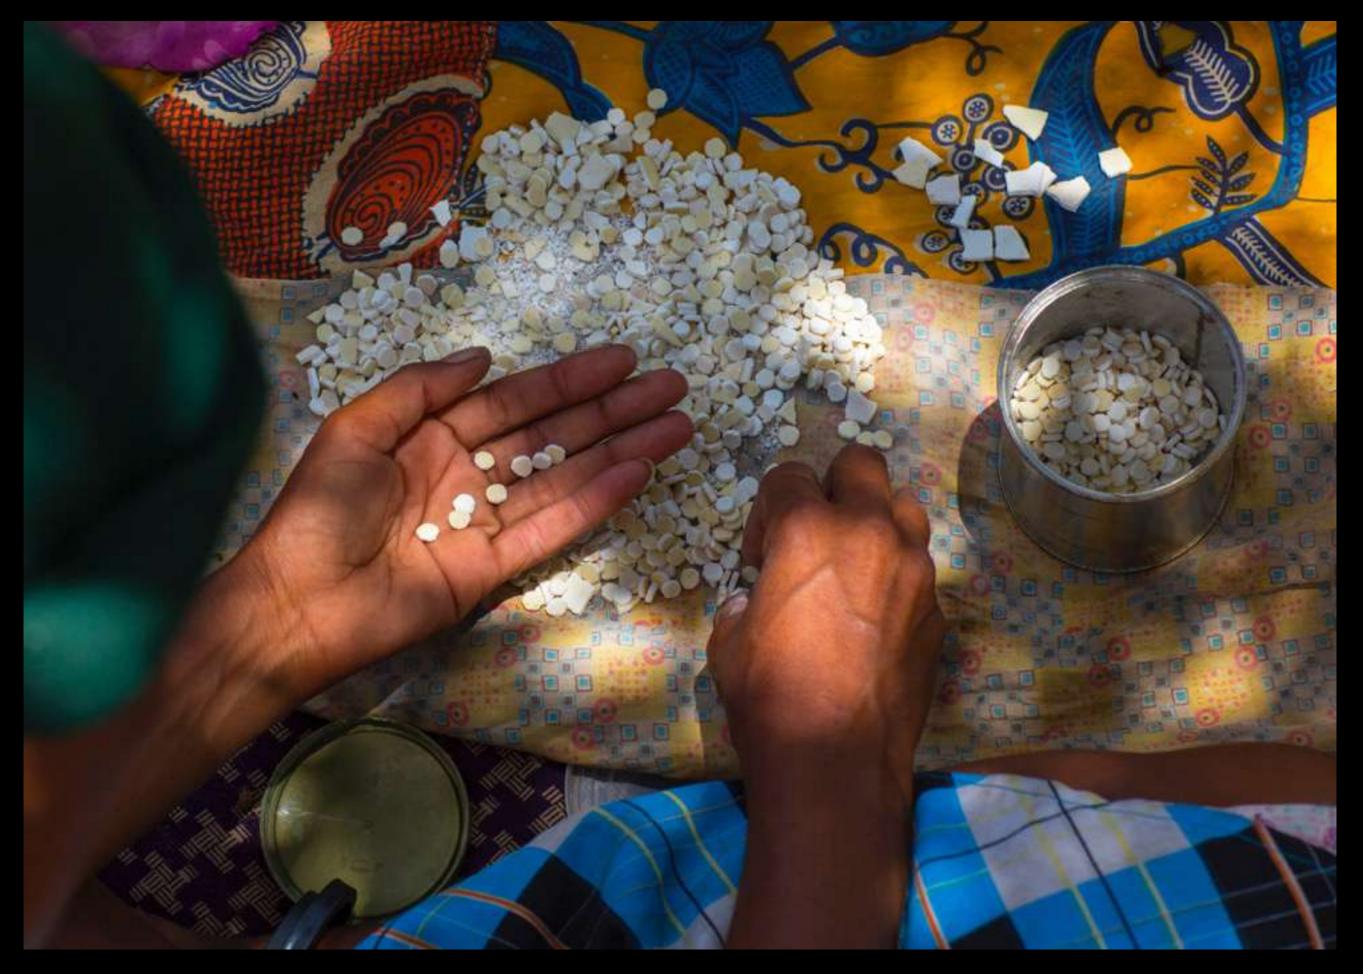

Sans do not count after 10. If you ask them how they say 26 or 52, they need to think about it. « After 10, we use to say 'a lot '».

Originally ostrich eggshell beads decorated clothes, bags, and perfume containers. First the eggshell is broken in small pieces.

then it is the time of shaping ostrich eggshell blanks

A hole is made by hand in every piece, that will become necklaces.

The necklace is polished on a stone to make it smoother. It takes 2 days to make one, with 3 eggs.