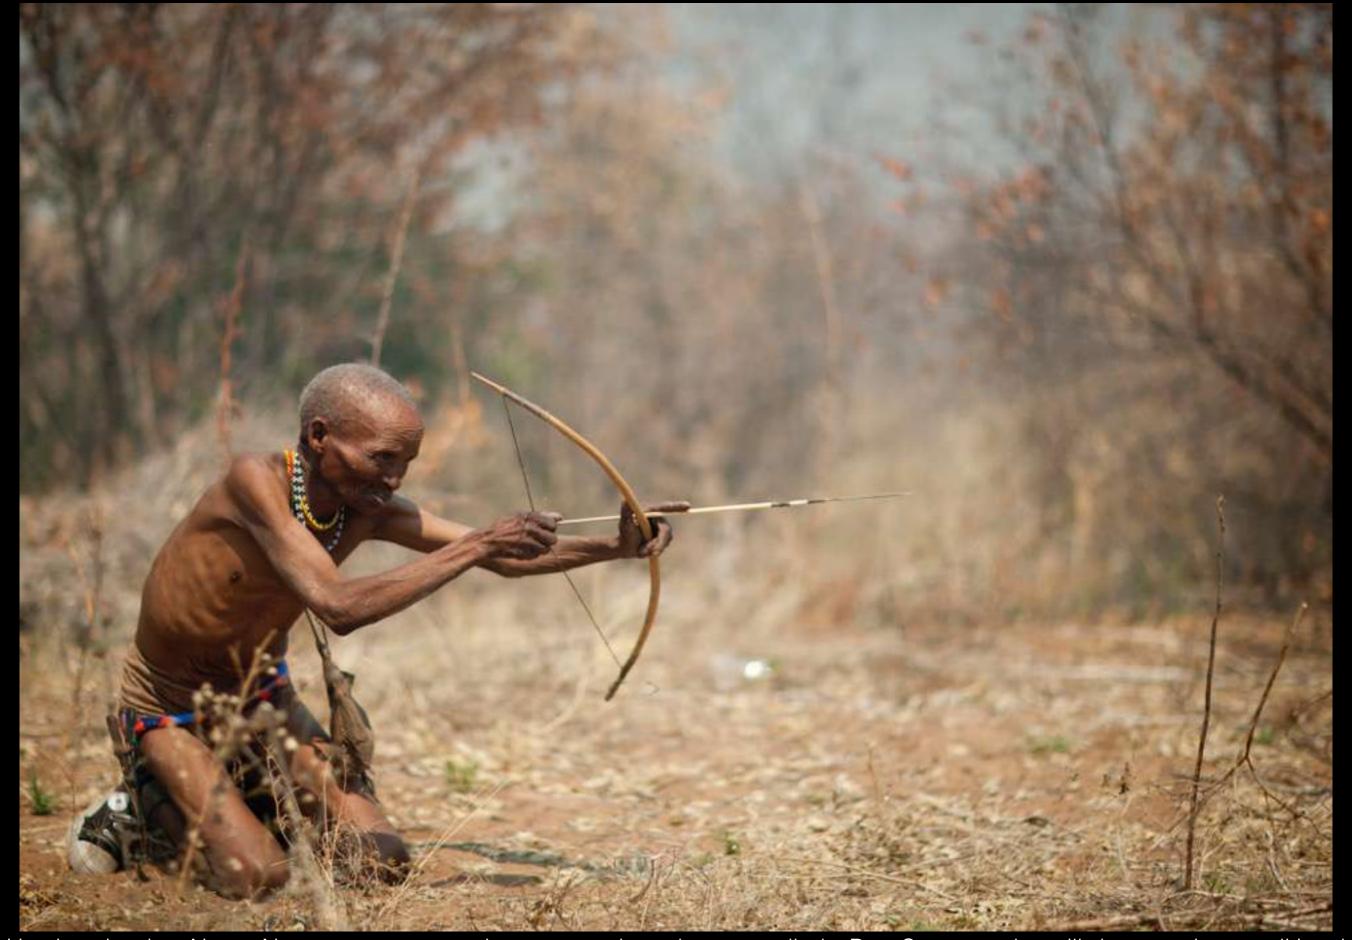

Hunting in the Nyae Nyae conservancy is supposed to be controlled. But San people still hunt, using traditional methods. Poisoned arrow with Euphorbia sap only needs to nick the animal skin for the poison to enter the bloodstream. Hunter follows the animal until it collapses from the poison...it can lasts for days when it is a big animal like giraffe or greater kudu...

Bows are made of light bush wood, arrow shafts from reed grasses and link shafts from brandy bush with false umbrella thorn gum for glue. Hunting with those weapons require skill, endurance and attentiveness. The owner of the arrow that brings down an animal has first claim on the carcass. Once an animal killed, the Sans believes that putting blood on the bow will avoid to kill a man during the hunting.

Mr N!ani ≠oma, he likes to remember the good old times when he was able to run after steenboks, oryx, and giraffes for hours. Now he cannot walk anymore. He would have loved to kill elephants, but his arrows were too small for it!