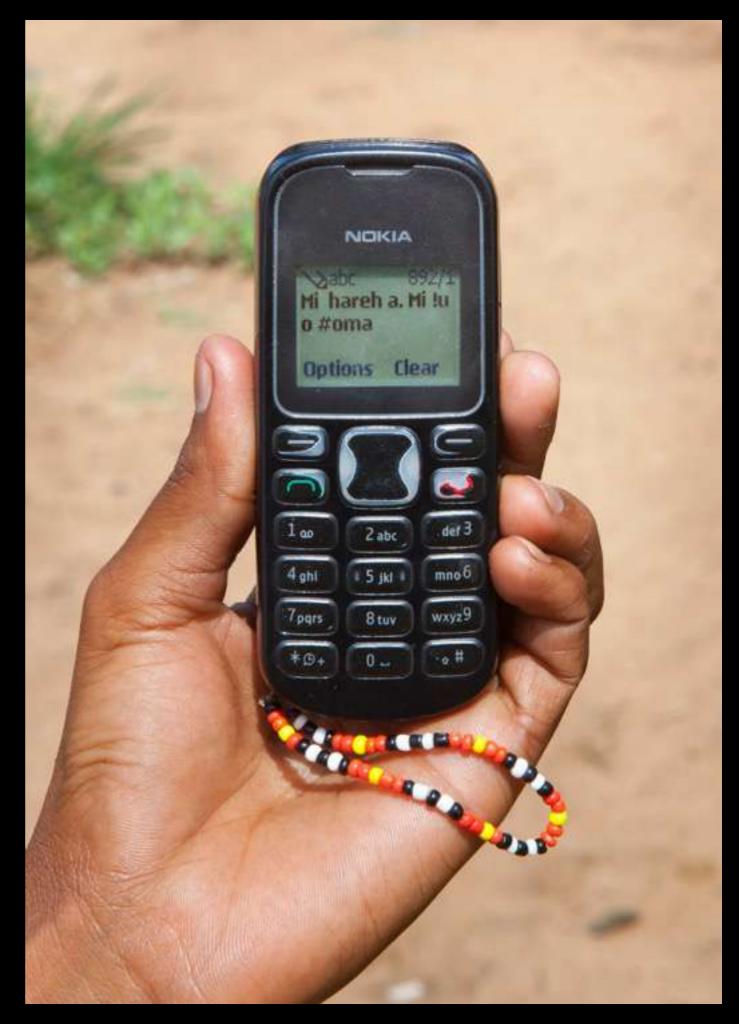

Education is very important in San culture as unemployment is very high in the community.

A love text in San language written by a teenager to her girlfriend, using the ! and # characters.

Teenagers do not dream to go to Windhoek, the namibian capitale, as they have heard that black people may killed them them as they may see the Sans as primitives primitives.