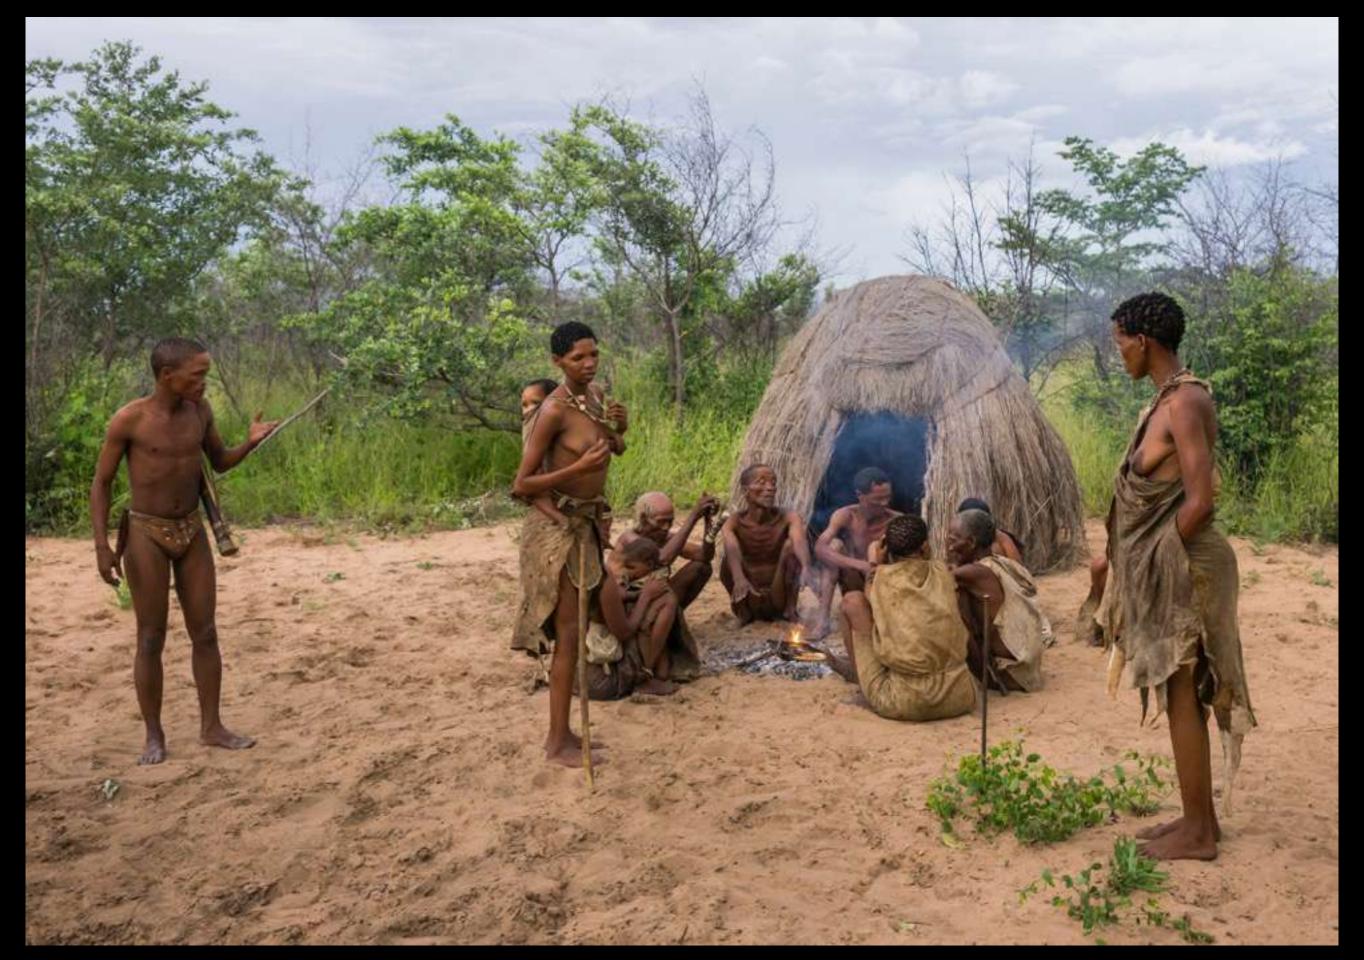

San people live in small camps, with 5 or 6 shelters. There are no big villages in the bush. A band uses the ressources of its own « N!ore »: an area that provides enough food and water to live there all year long. San marry into different n!ores.

Exchanges and gifts of craft and food underpin social structures in San culture. Hxaro is a complex system binding family and non family members in long distance exchange relationships. Beadworks is the most frequent Hxaro gift. On the picture, they share tobacco, matches, and cakes.