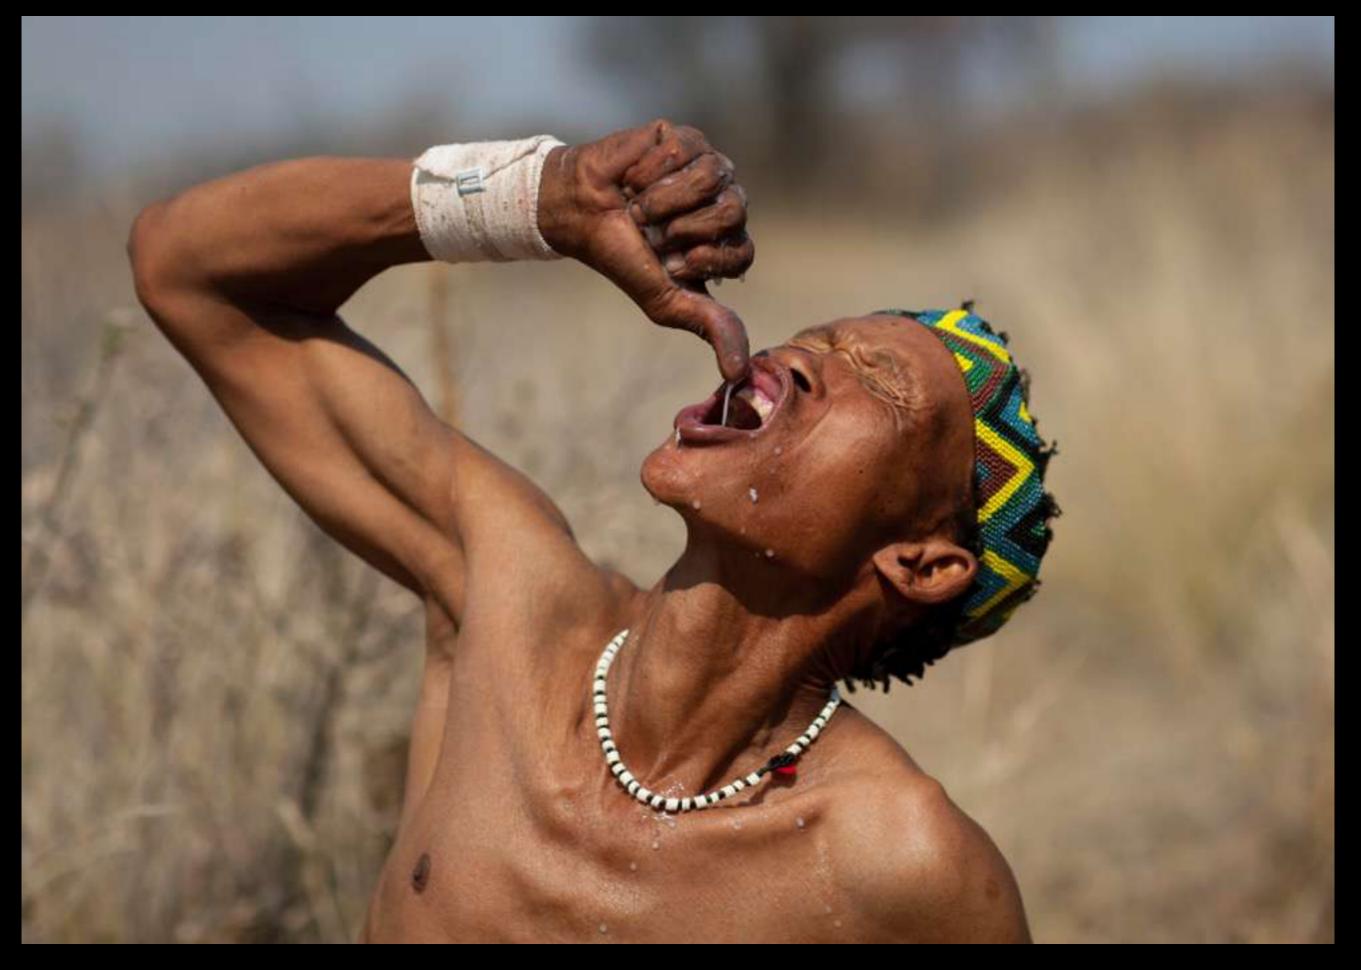

Hunting in the Nyae Nyae conservancy is supposed to be controlled. But San people still hunt, using traditional methods. Poisoned arrow with Euphorbia sap only needs to nick the animal skin for the poison to enter the bloodstream. Hunter follows the animal until it collapses from the poison...it can lasts for days when it is a big animal like giraffe or greater kudu...

Bows are made of light bush wood, arrow shafts from reed grasses and link shafts from brandy bush with false umbrella thorn gum for glue. Hunting with those weapons require skill, endurance and attentiveness. The owner of the arrow that brings down an animal has first claim on the carcass. Once an animal killed, the Sans believes that putting blood on the bow will avoid to kill a man during the hunting.