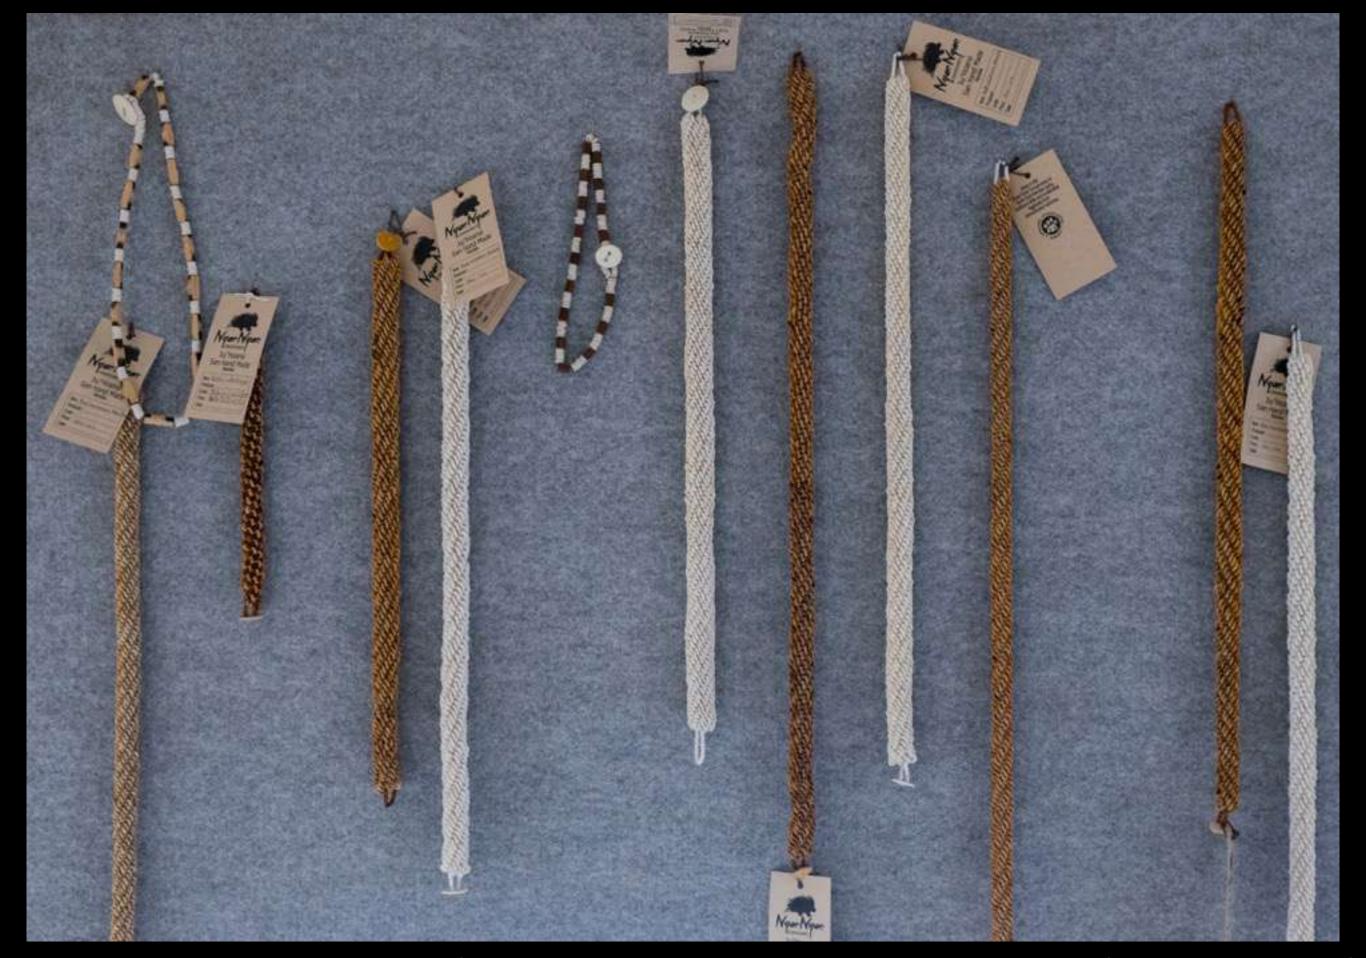

Sans do not count after 10. If you ask them how they say 26 or 52, they need to think about it. « After 10, we use to say 'a lot '».

Originally ostrich eggshell beads decorated clothes, bags, and perfume containers. First the eggshell is broken in small pieces.

then it is the time of shaping ostrich eggshell blanks

A hole is made by hand in every piece, that will become necklaces.

The necklace is polished on a stone to make it smoother. It takes 2 days to make one, with 3 eggs.