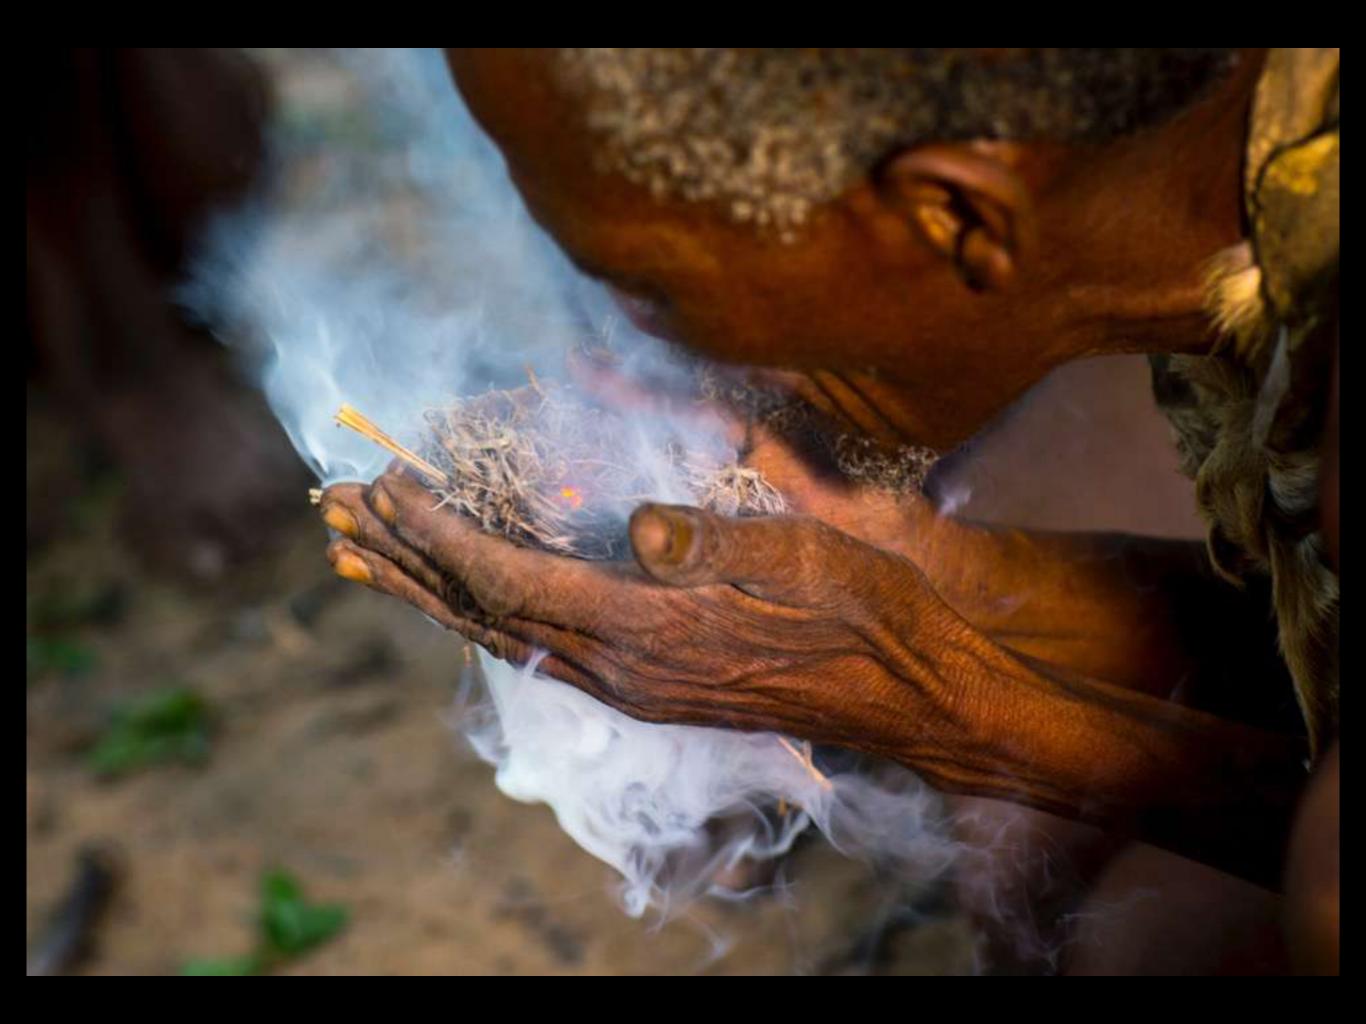

Hunting in the Nyae Nyae conservancy is supposed to be controlled. But San people still hunt, using traditional methods. Poisoned arrow with Euphorbia sap only needs to nick the animal skin for the poison to enter the bloodstream. Hunter follows the animal until it collapses from the poison...it can lasts for days when it is a big animal like giraffe or greater kudu...

Bows are made of light bush wood, arrow shafts from reed grasses and link shafts from brandy bush with false umbrella thorn gum for glue. Hunting with those weapons require skill, endurance and attentiveness. The owner of the arrow that brings down an animal has first claim on the carcass. Once an animal killed, the Sans believes that putting blood on the bow will avoid to kill a man during the hunting.