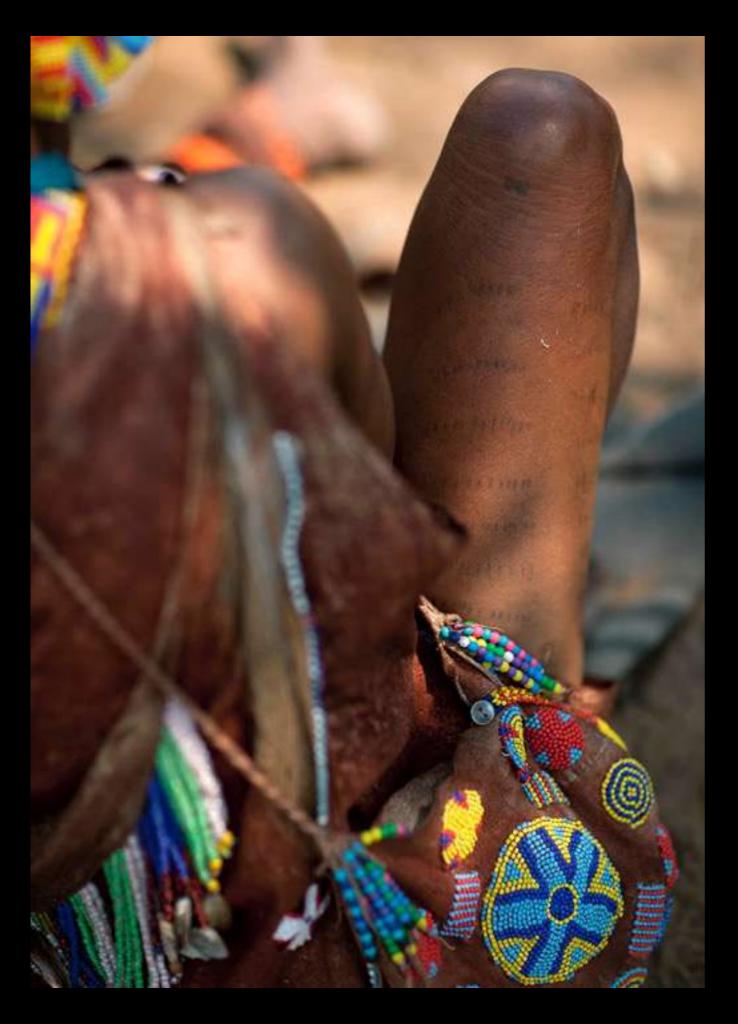

Women love to decorates their skirts with owl eyes motifs, looking like boldly colorful geometric circles.

Beaded traditional headdresses are part of the beauty in the San culture. Decorative and attractive clothes are appreciated.

Sans do not count after 10. If you ask them how they say 26 or 52, they need to think about it. « After 10, we use to say 'a lot '».

Originally ostrich eggshell beads decorated clothes, bags, and perfume containers. First the eggshell is broken in small pieces.

then it is the time of shaping ostrich eggshell blanks

A hole is made by hand in every piece, that will become necklaces.

The necklace is polished on a stone to make it smoother. It takes 2 days to make one, with 3 eggs.