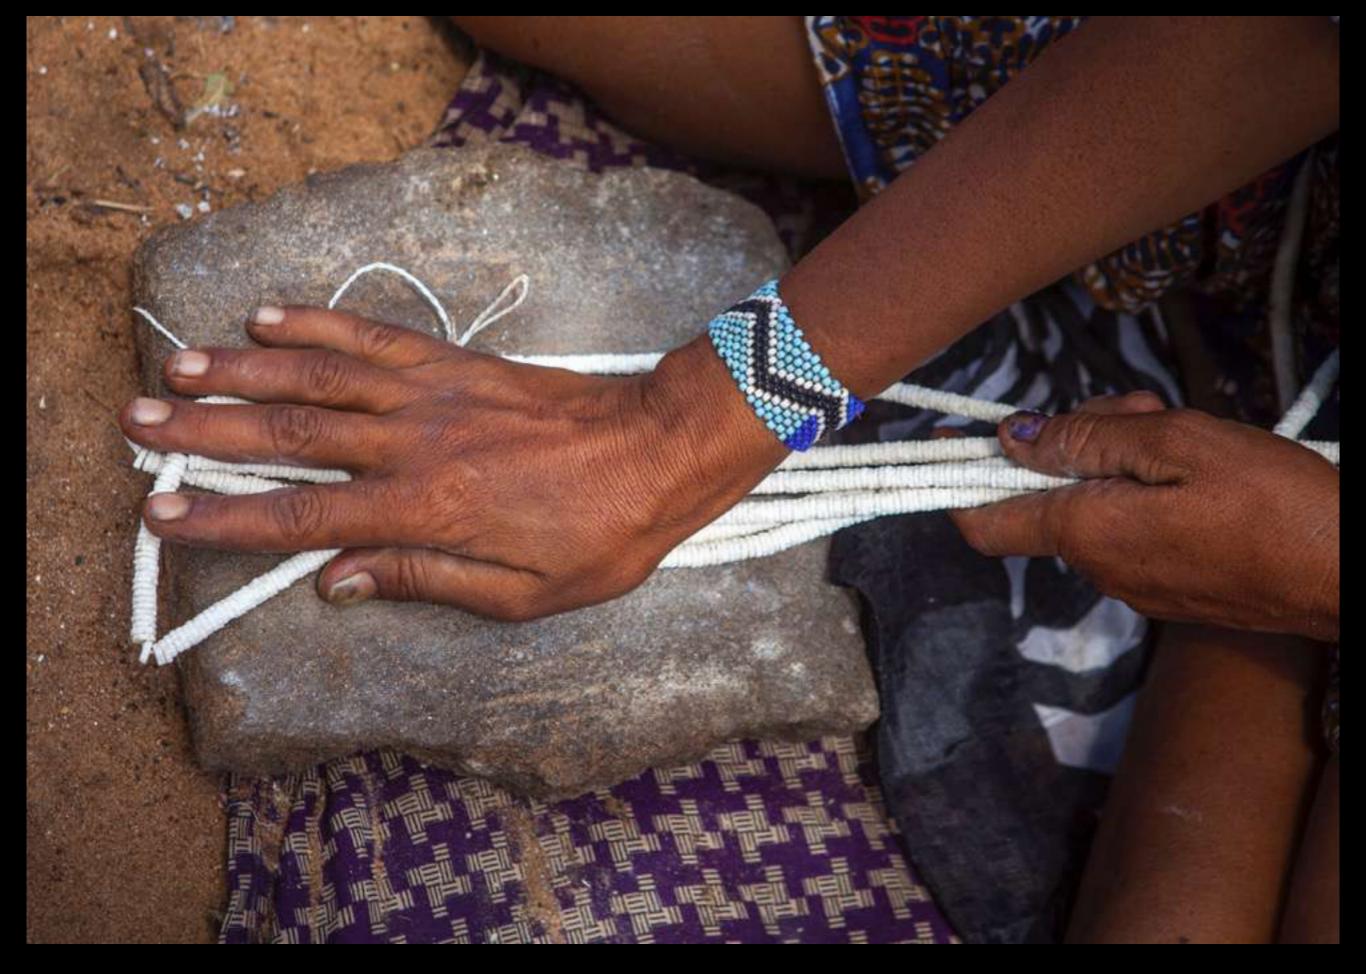

then it is the time of shaping ostrich eggshell blanks

A hole is made by hand in every piece, that will become necklaces.

The necklace is polished on a stone to make it smoother. It takes 2 days to make one, with 3 eggs.