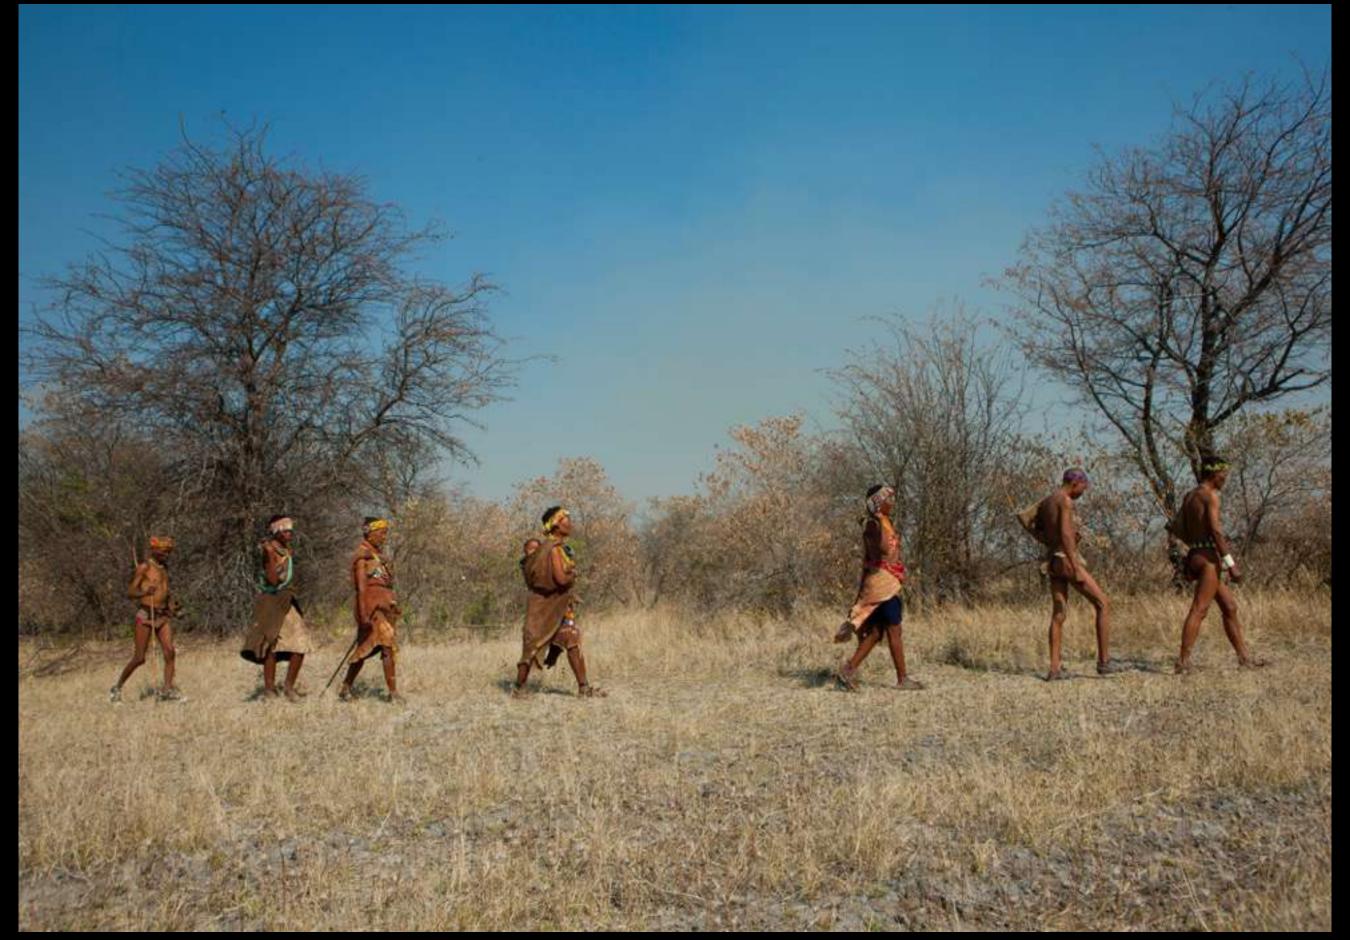

San people live in small camps, with 5 or 6 shelters. There are no big villages in the bush. A band uses the ressources of its own « N!ore »: an area that provides enough food and water to live there all year long. San marry into different n!ores.

Clothing in the past were made of tanned animal hides, mainly duiker, springbok and steenbok. After soaking the dried hides in water, hair is scraped off with a knife and the hide then soaked in a tanning medium. Then it is buried with dung for few days, and then kneaded by hand to soften it. Today those clothes are mixed with modern textiles.

Women love to decorates their skirts with owl eyes motifs, looking like boldly colorful geometric circles.

Beaded traditional headdresses are part of the beauty in the San culture. Decorative and attractive clothes are appreciated.