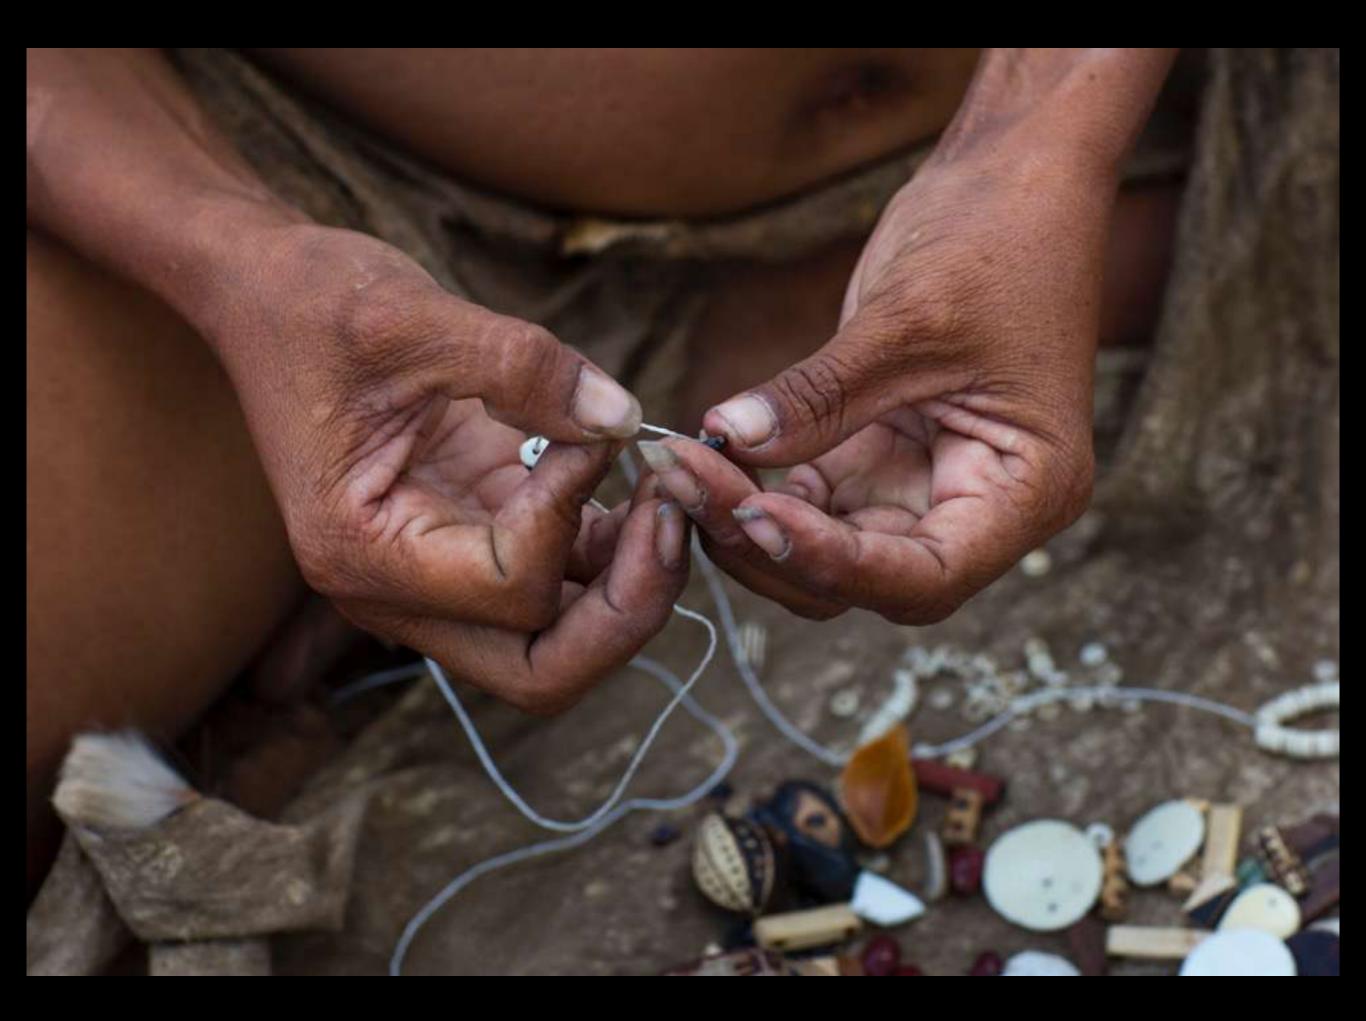

Sans do not count after 10. If you ask them how they say 26 or 52, they need to think about it. « After 10, we use to say 'a lot '».

Originally ostrich eggshell beads decorated clothes, bags, and perfume containers. First the eggshell is broken in small pieces.

then it is the time of shaping ostrich eggshell blanks

A hole is made by hand in every piece, that will become necklaces.

The necklace is polished on a stone to make it smoother. It takes 2 days to make one, with 3 eggs.