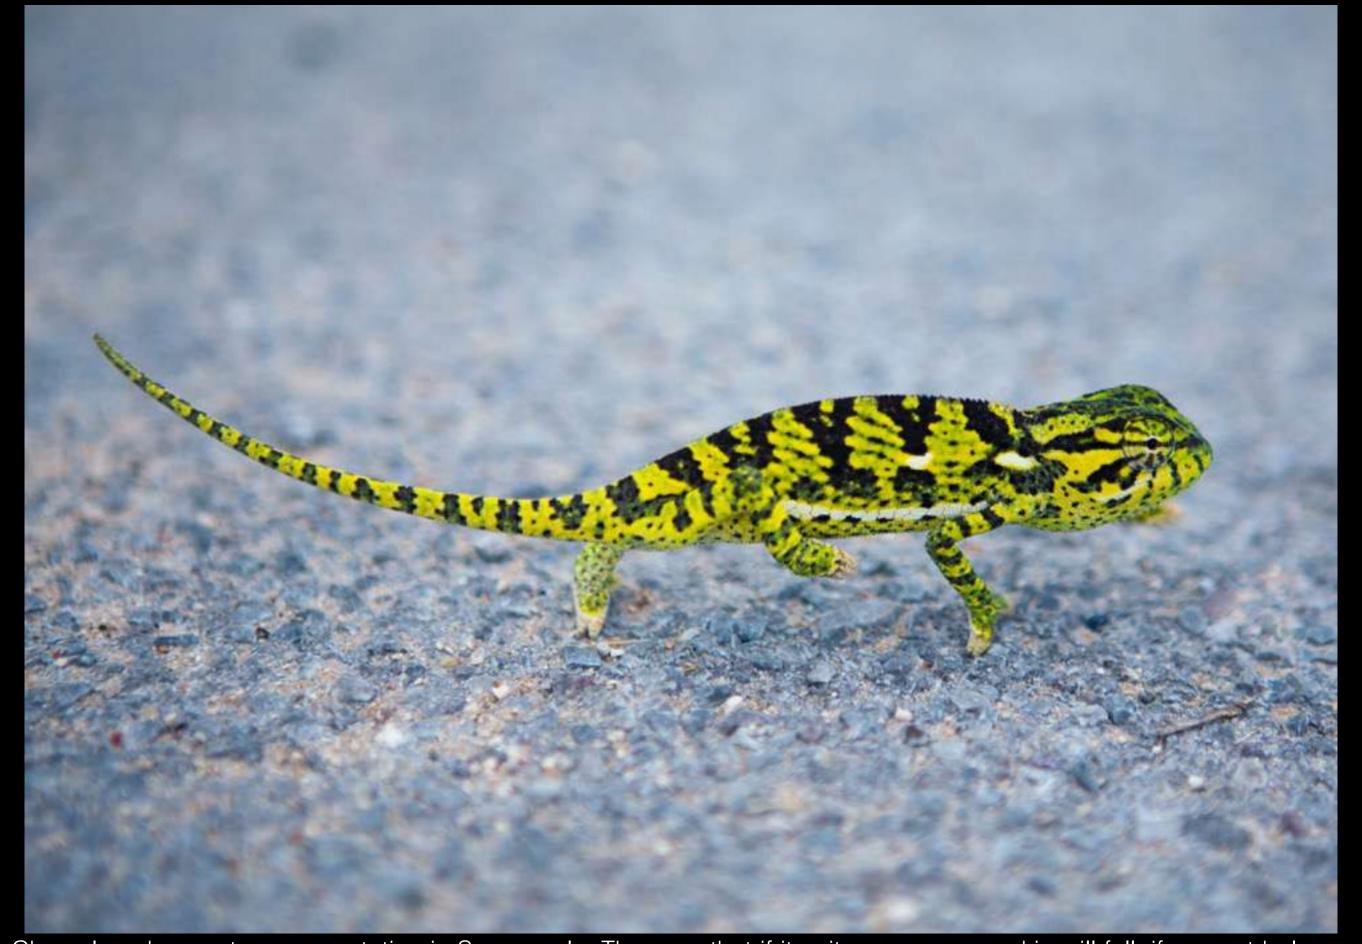

A superstition says that while hunting, if your face meets a spider net, you'll have bad luck...

Chameleon has a strange reputation in San people. They say that if it spits on you, your skin will fall, if you eat below a tree, and that some Chameleon dungs fall in your food, you'll die, if it bites you, you'll die, if you want to kill someone, put some bones in his cup of tea!