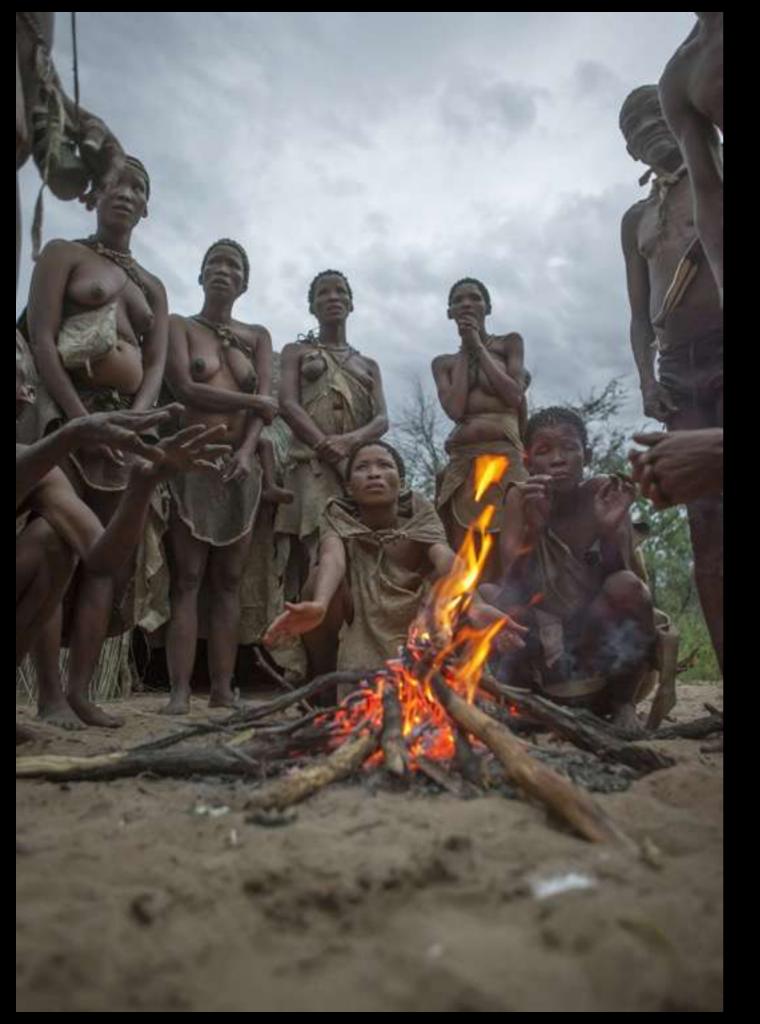

San people live in small camps, with 5 or 6 shelters. There are no big villages in the bush. A band uses the ressources of its own « N!ore »: an area that provides enough food and water to live there all year long. San marry into different n!ores.

In the past, dome shaped rain proof homes were built to be used as shelters and storage, as San were mobile people. Now that they are sedentary, they still use them for week end, to go back to nature while they live in permanent buildings made with a mix of dung, clay and straw, or bricks.