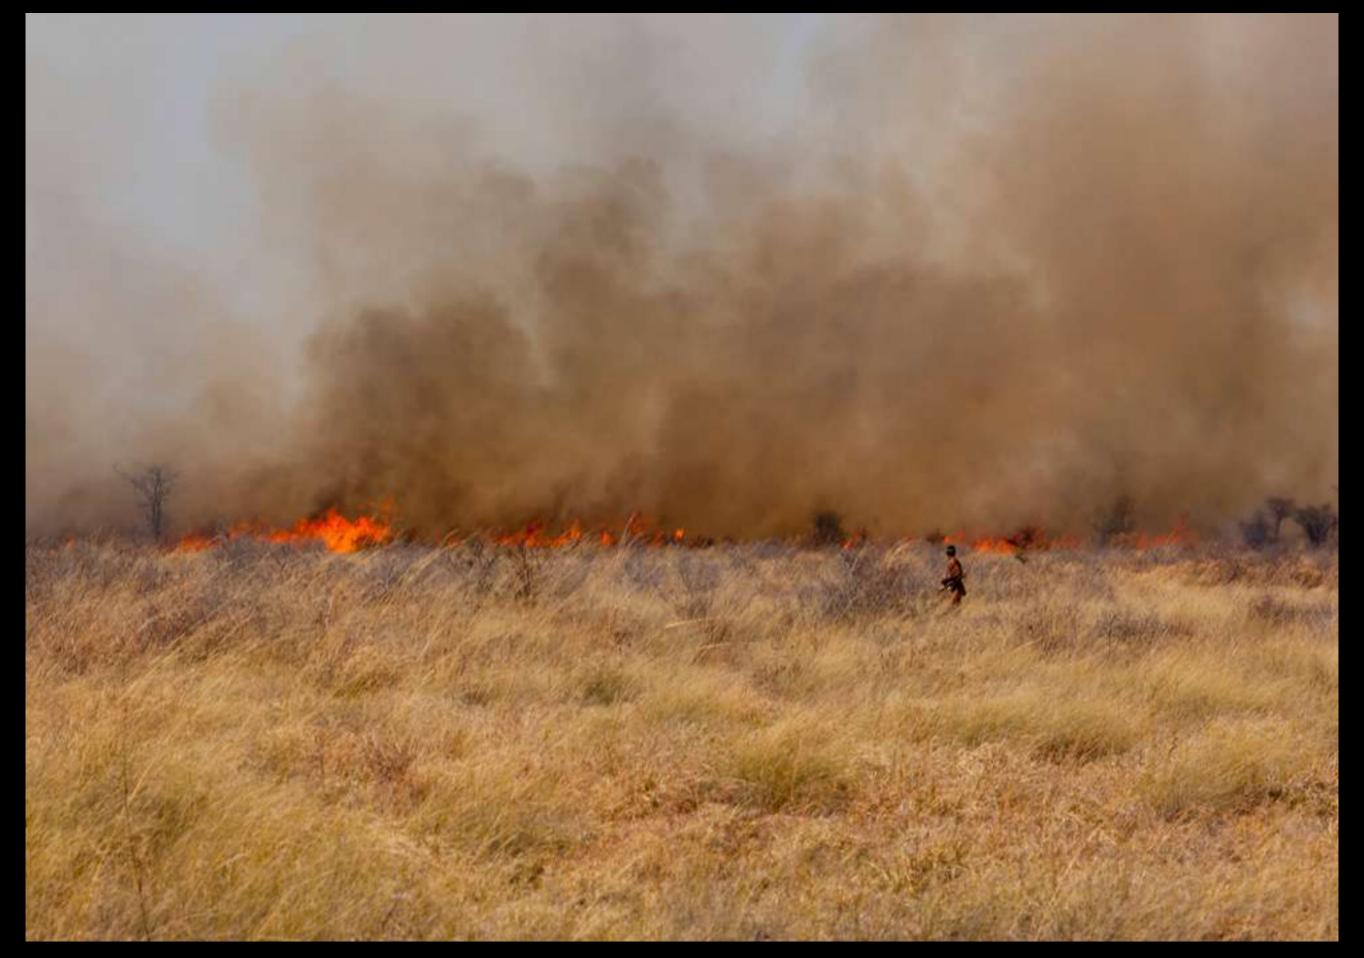

The bush fire is advancing across the dry grassland, destroying wild melons which provide a vital source of water for the Bushmen during the very dry season. To escape the fire, they will search for a sandy area, and wait till the flames pass around, always keeping their calm.