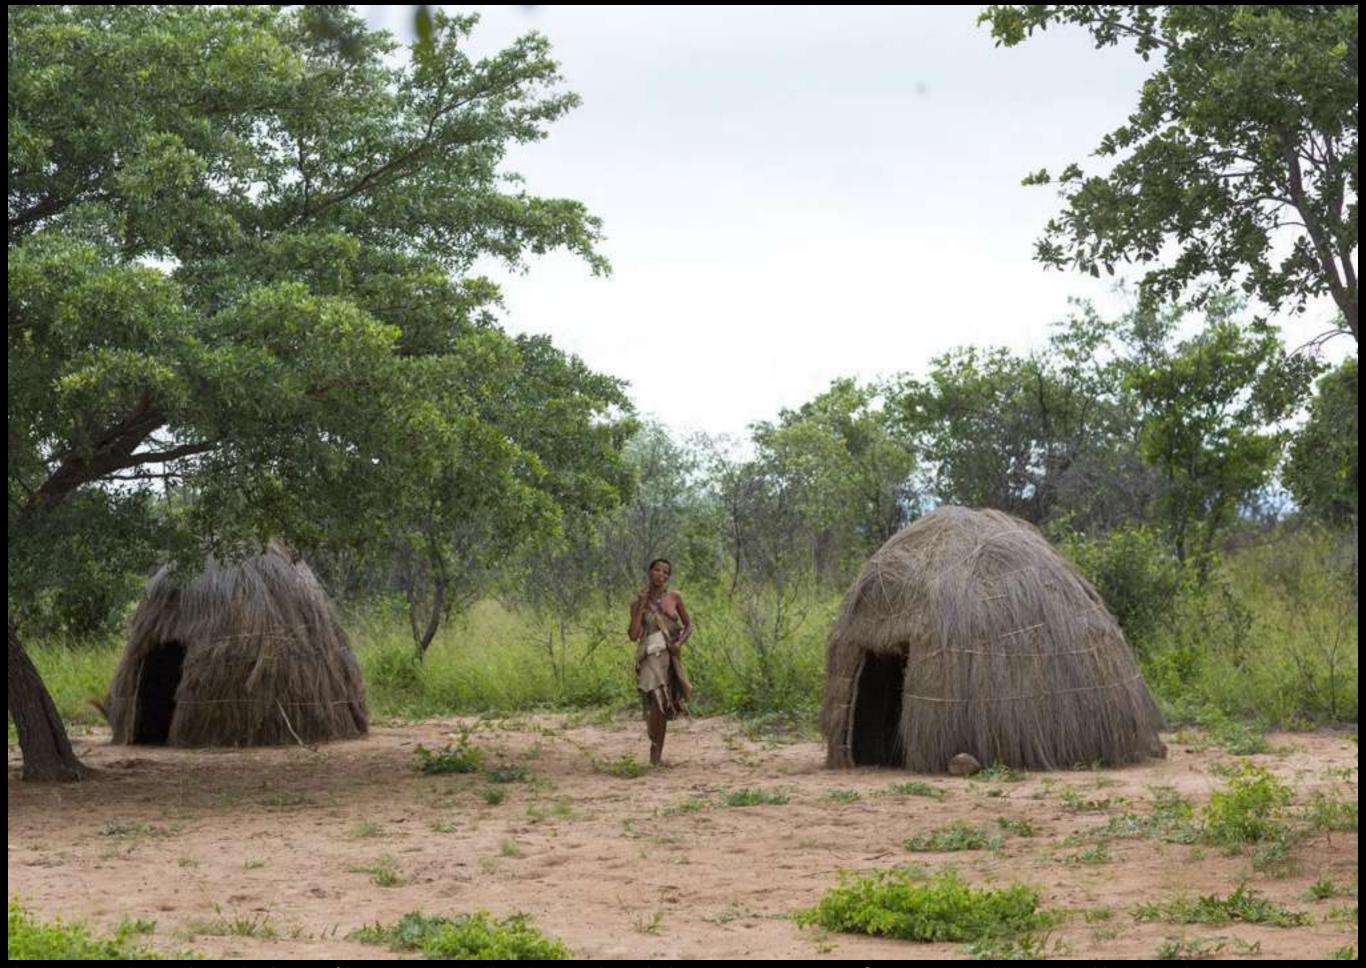

San people live in small camps, with 5 or 6 shelters. There are no big villages in the bush. A band uses the ressources of its own « N!ore »: an area that provides enough food and water to live there all year long. San marry into different n!ores.

In the past, dome shaped rain proof homes were built to be used as shelters and storage, as San were mobile people. Now that they are sedentary, they still use them for week end, to go back to nature while they live in permanent buildings made with a mix of dung, clay and straw, or bricks.