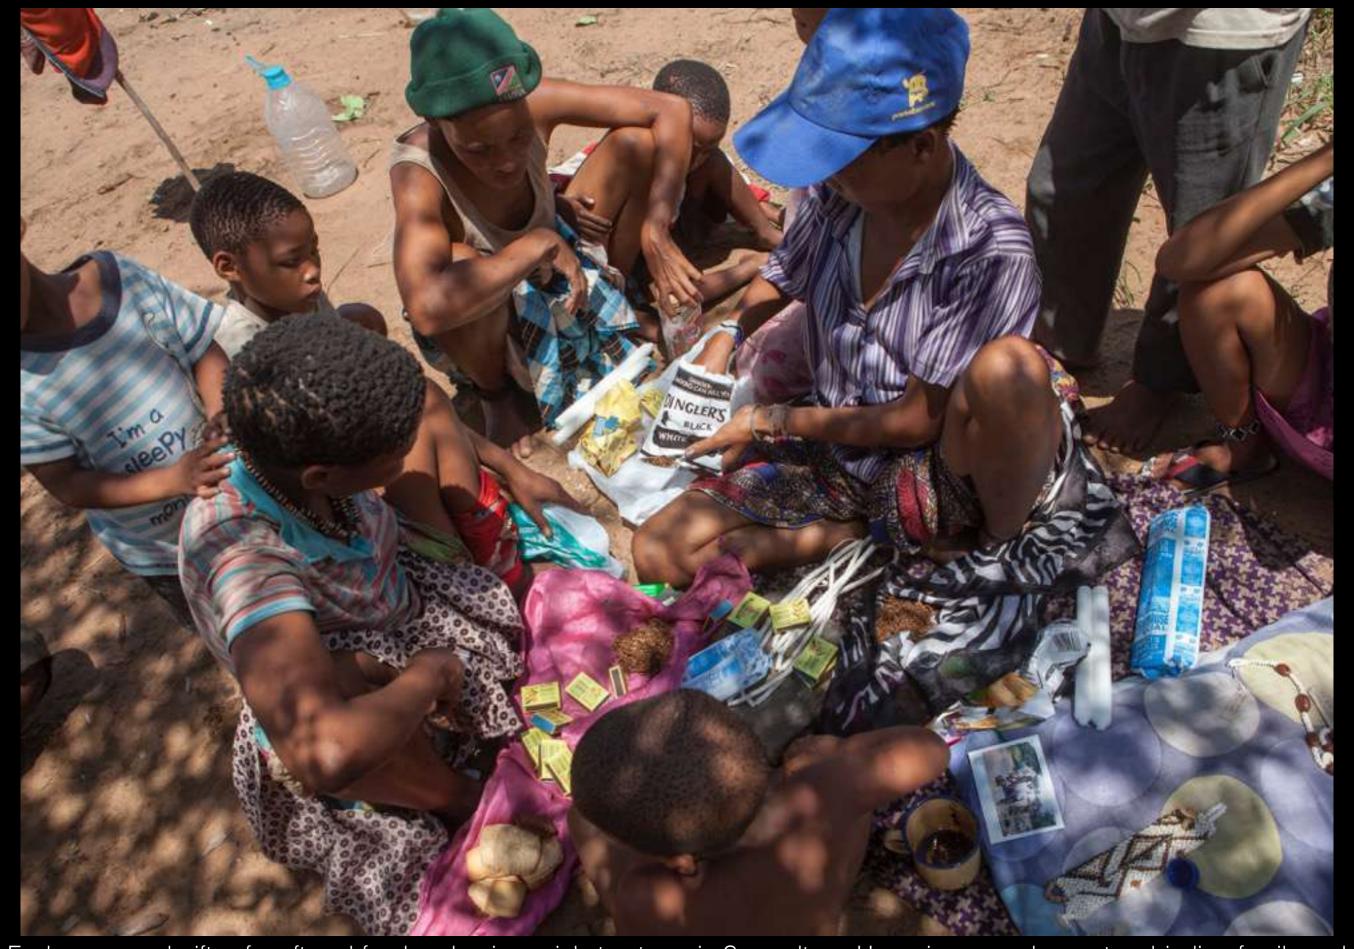

Exchanges and gifts of craft and food underpin social structures in San culture. Hxaro is a complex system binding family and non family members in long distance exchange relationships. Beadworks is the most frequent Hxaro gift. On the picture, they share tobacco, matches, and cakes.