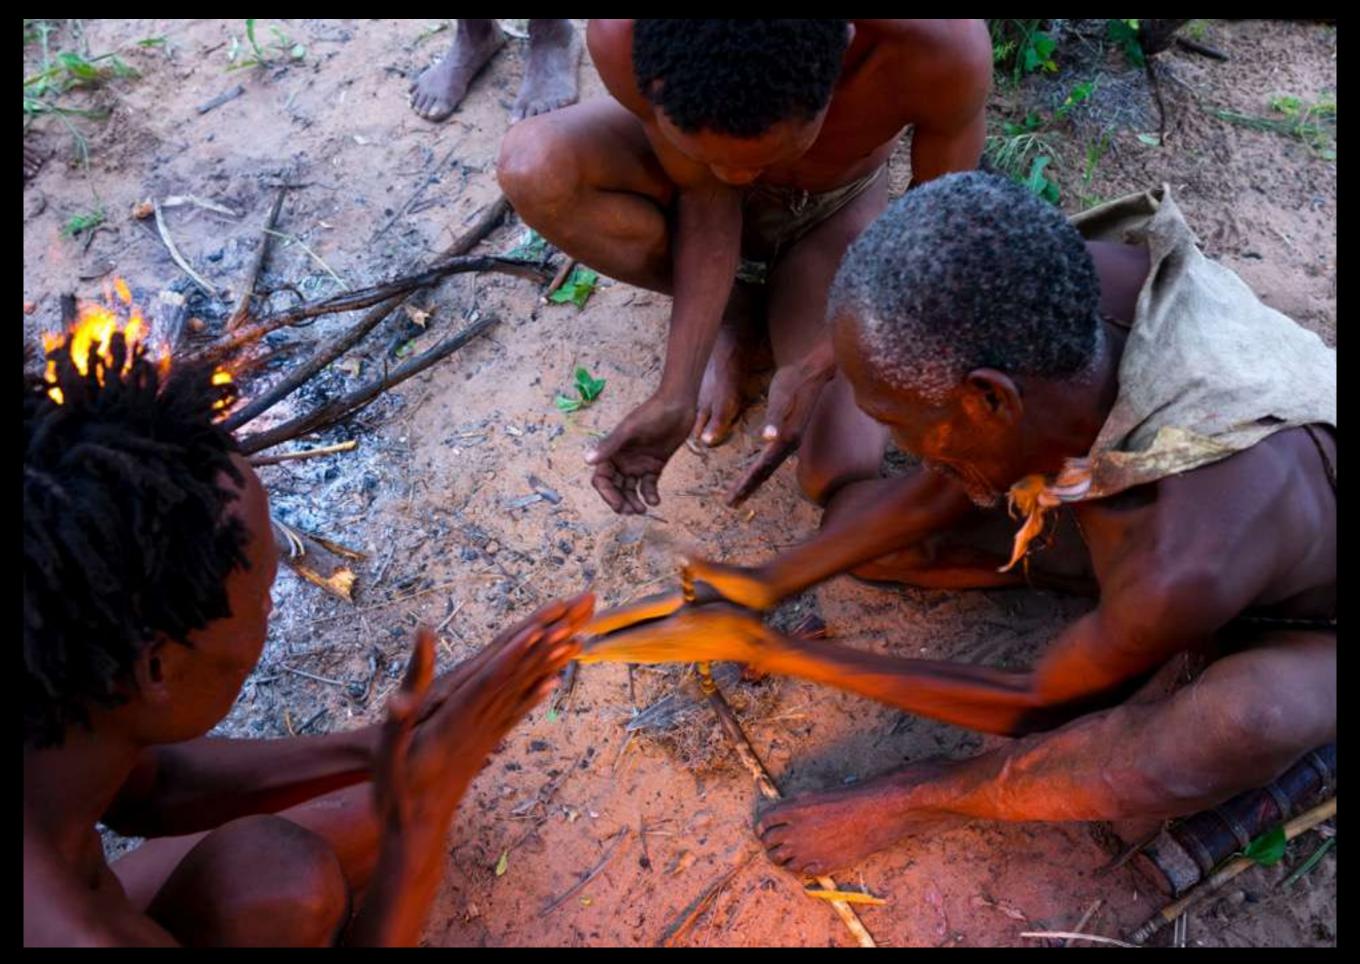

Hunting in the Nyae Nyae conservancy is supposed to be controlled. But San people still hunt, using traditional methods. Poisoned arrow with Euphorbia sap only needs to nick the animal skin for the poison to enter the bloodstream. Hunter follows the animal until it collapses from the poison...it can lasts for days when it is a big animal like giraffe or greater kudu...

Bows are made of light bush wood, arrow shafts from reed grasses and link shafts from brandy bush with false umbrella thorn gum for glue. Hunting with those weapons require skill, endurance and attentiveness. The owner of the arrow that brings down an animal has first claim on the carcass. Once an animal killed, the Sans believes that putting blood on the bow will avoid to kill a man during the hunting.