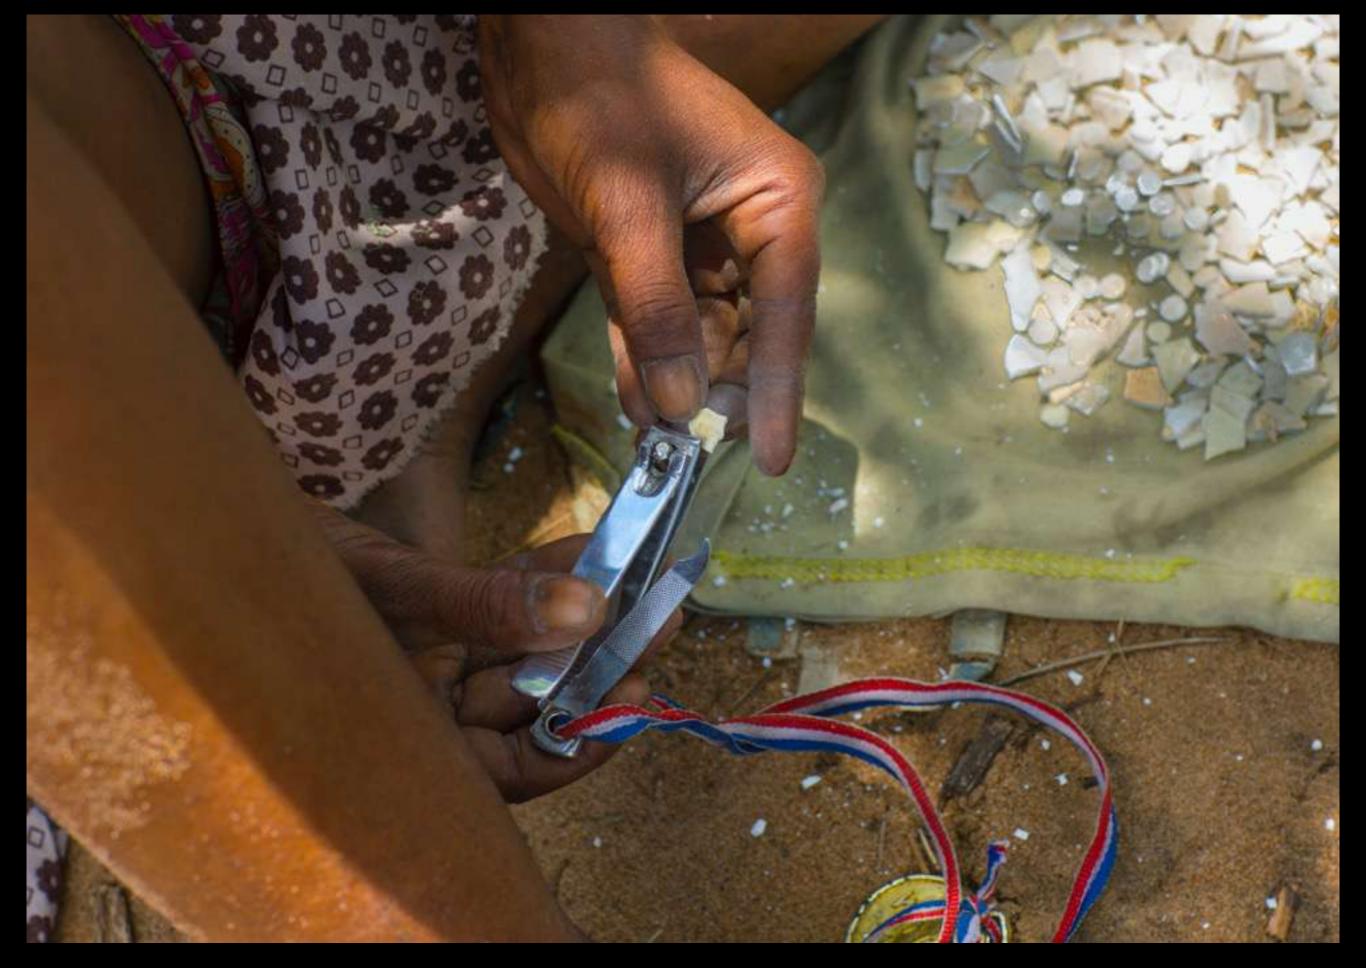

Sans do not count after 10. If you ask them how they say 26 or 52, they need to think about it. « After 10, we use to say 'a lot '».

Originally ostrich eggshell beads decorated clothes, bags, and perfume containers. First the eggshell is broken in small pieces.

then it is the time of shaping ostrich eggshell blanks

A hole is made by hand in every piece, that will become necklaces.

The necklace is polished on a stone to make it smoother. It takes 2 days to make one, with 3 eggs.