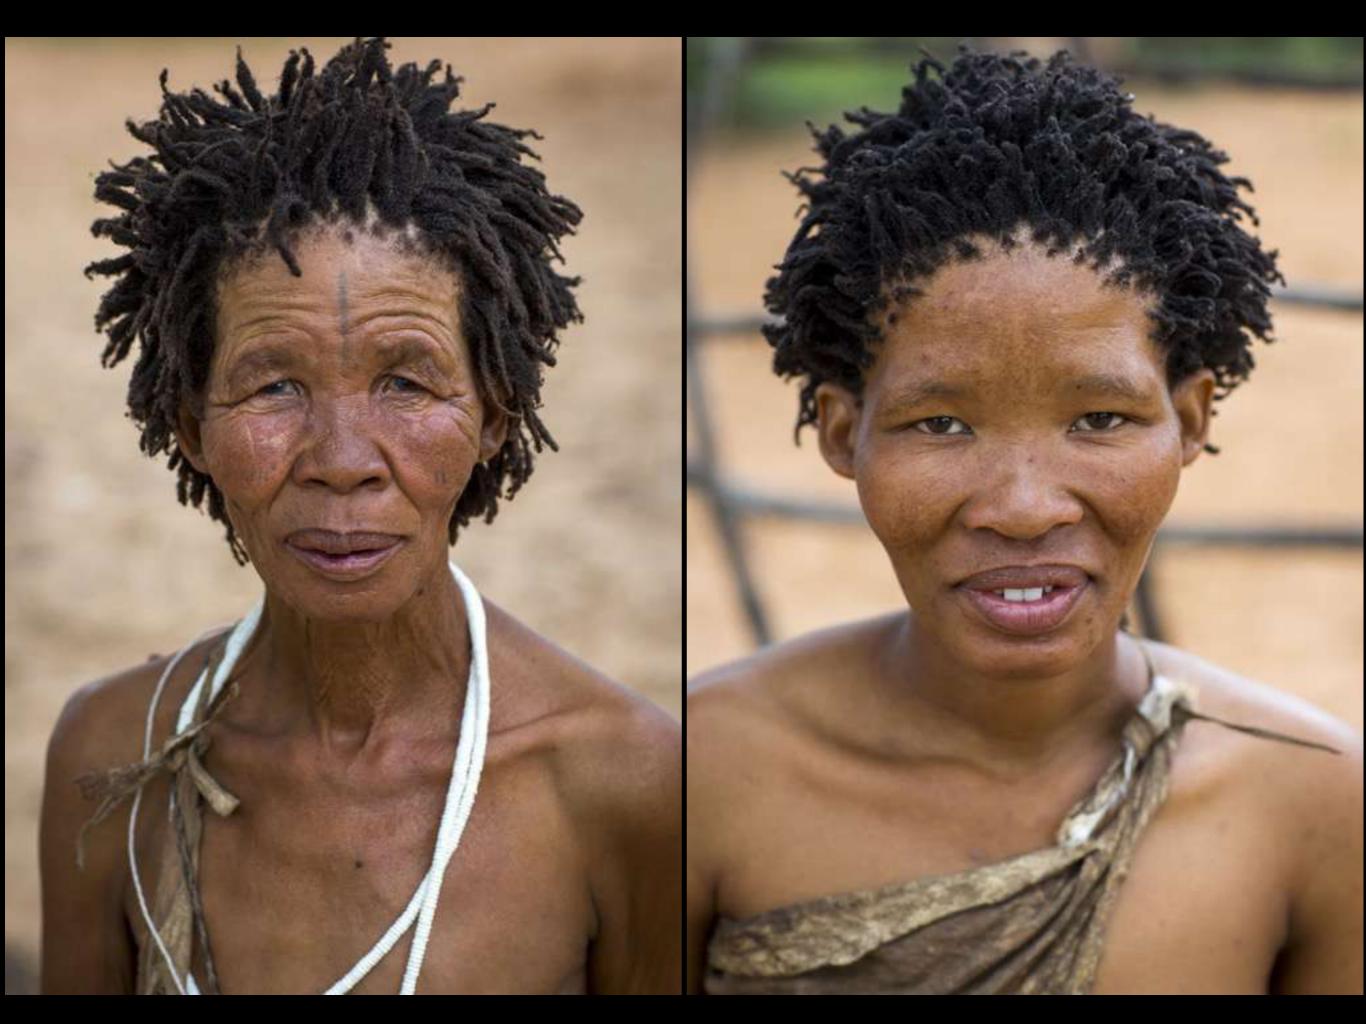

rage, as San were mobile people. Now that they are sedentary, they still use them for week end, to go back to nature while they live in permanent buildings made with a mix of dung, clay and straw, or bricks.



Clothing in the past were made of tanned animal hides, mainly duiker, springbok and steenbok. After soaking the dried hides in water, hair is scraped off with a knife and the hide then soaked in a tanning medium. Then it is buried with dung for few days, and then kneaded by hand to soften it. Today those clothes are mixed with modern textiles.

Women love to decorates their skirts with owl eyes motifs, looking like boldly colorful geometric circles.



Beaded traditional headdresses are part of the beauty in the San culture. Decorative and attractive clothes are appreciated.











"When i was young, tatoos were made on our legs by rubbing charcoal into small parallel cuts in the skin.. it was to signal the end of puberty, and we were allowed to wear perfume!"



In the 70's, bushmen were asked to work as tracker for the south african army in their war against the independentists SWAPO. When SWAPO had the power in the 90's after the apartheid times, the Sans were not chased by the government. it was part of the « National Reconciliation politics.



«When the Boers arrived they asked us to wear some clothes. So we changed our way of life...But now, thanks to tourism, we come back to our traditions. We like tourism as we get incomes from it, and it allows us to to show them to our own kids who learn our songs, our games, our dances, how to make skin animal clothes