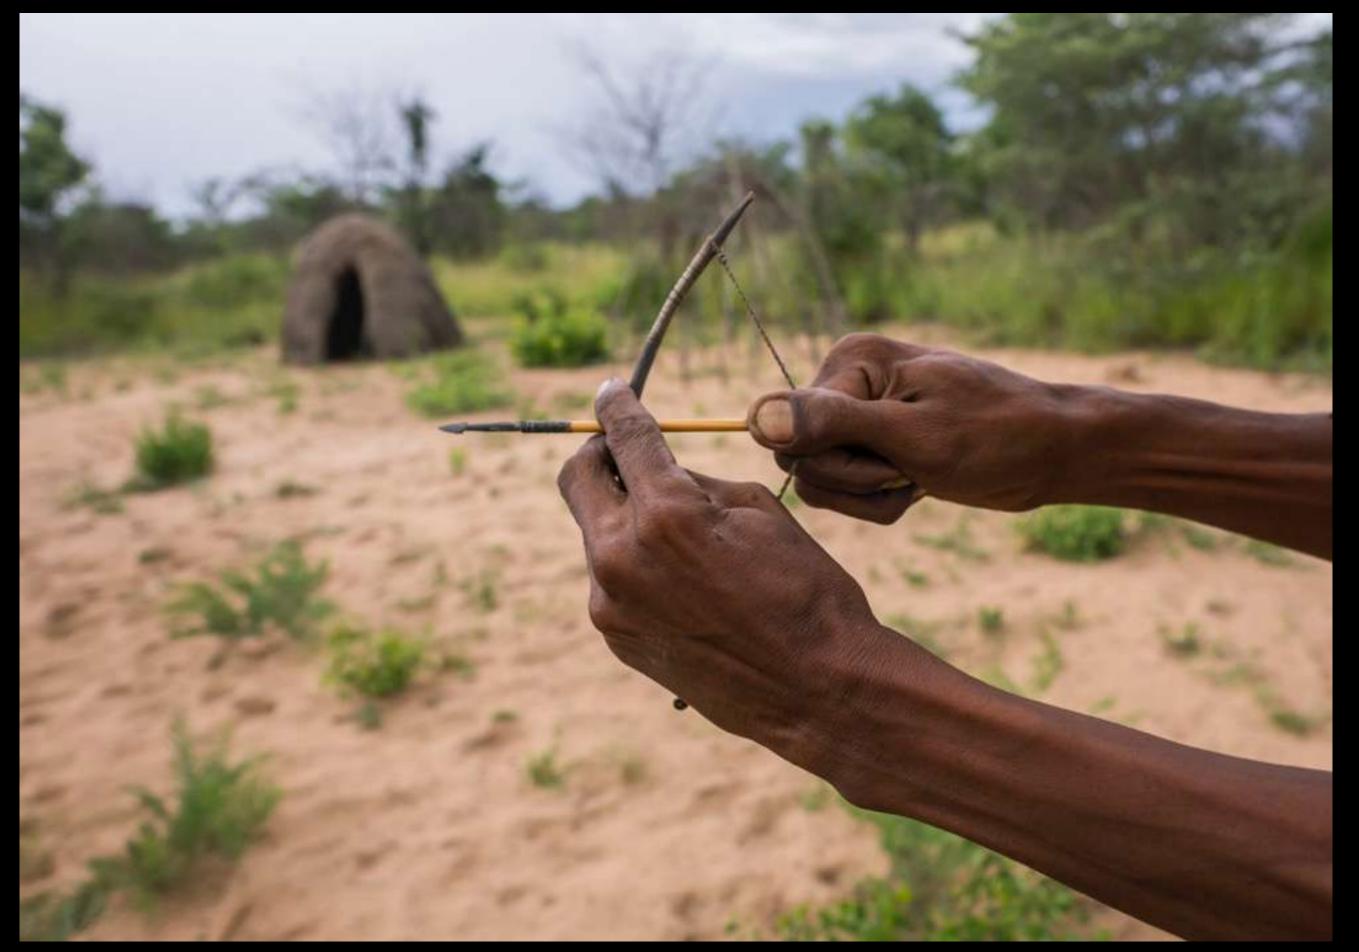

Hunting in the Nyae Nyae conservancy is supposed to be controlled. But San people still hunt, using traditional methods. Poisoned arrow with Euphorbia sap only needs to nick the animal skin for the poison to enter the bloodstream. Hunter follows the animal until it collapses from the poison...it can lasts for days when it is a big animal like giraffe or greater kudu...

Bows are made of light bush wood, arrow shafts from reed grasses and link shafts from brandy bush with false umbrella thorn gum for glue. Hunting with those weapons require skill, endurance and attentiveness. The owner of the arrow that brings down an animal has first claim on the carcass. Once an animal killed, the Sans believes that putting blood on the bow will avoid to kill a man during the hunting.